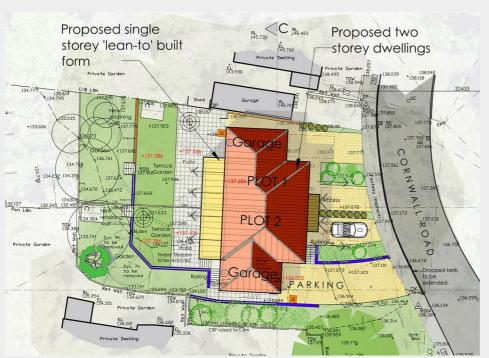

# THE OPPORTUNITY

DEVELOPMENT | PLANNING GRANTED | GDV £600k - £650k

The 0.23 acre site has residential planning granted to erect a stylish scheme of 2 x semi detached 3 / 4 bedroom 1245 Sq Ft houses with garage, off street parking and gardens.

Please note the approved scheme has additional living space over the garages which we are informed could accommodate a fourth bedroom. Condition 7 on the Planning Approval relates to "Phosphate Credit Allocation"

#### PLANNING GRANTED

Reference 2024/1357/OUT Alternative Reference PP-13297926 Application Received Fri 02 Aug 2024

Application Validated Thu 22 Aug 2024

Address Land At 361338 143405 Cornwall Road Shepton Mallet Somerset Proposal The proposed residential development of 2 dwellings. Status Decided

Decision Approval

Decision Issued Date Thu 13 Feb 2025

Appeal Status Not Available

Appeal Decision Not Available