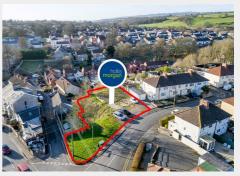

# Development Site @, Cornwall Road, Shepton Mallet, Somerset, BA4 5UP

#### THE LAND

A Freehold parcel of land with vehicular access from Cornwall Road comprising 0.23 acres.

Sold with vacant possession.

Tenure - Freehold

Utilities, Rights & Restrictions - Please refer to the Legal Pack Flood Risk - Please refer to the Legal Pack