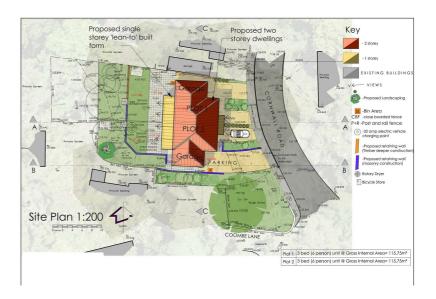

# THE OPPORTUNITY

DEVELOPMENT | PLANNING GRANTED | GDV £600k - £650k

The 0.23 acre site has residential planning granted to erect a stylish scheme of 2 x semi detached 3 / 4 bedroom 1245 Sq Ft houses with garage, off street parking and gardens.

Please note the approved scheme has additional living space over the garages which we are informed could accommodate a fourth bedroom. Condition 7 on the Planning Approval relates to "Phosphate Credit Allocation"

#### PLANNING GRANTED

Reference 2024/1357/OUT Alternative Reference PP-13297926 Application Received Fri 02 Aug 2024

Application Validated Thu 22 Aug 2024

Address Land At 361338 143405 Cornwall Road Shepton Mallet Somerset Proposal The proposed residential development of 2 dwellings. Status Decided