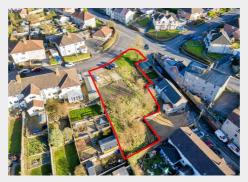

# Development Site @, Cornwall Road, Shepton Mallet, Somerset, BA4 5UP

#### THE LAND

A Freehold parcel of land with vehicular access from Cornwall Road comprising 0.23 acres.

Sold with vacant possession.

Tenure - Freehold

Utilities, Rights & Restrictions - Please refer to the Legal Pack Flood Risk - Please refer to the Legal Pack