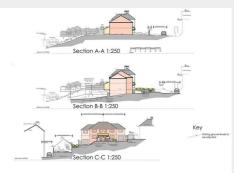

# THE OPPORTUNITY

DEVELOPMENT | PLANNING GRANTED | GDV £600k - £650k

The 0.23 acre site has residential planning granted to erect a stylish scheme of 2 x semi detached 3 / 4 bedroom 1245 Sq Ft houses with garage, off street parking and gardens.

#### PLANNING INFORMATION

Full details of the proposed scheme and drawings can be downloaded with the online legal pack.