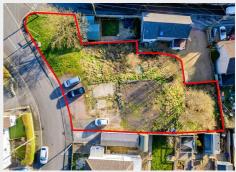

#### THE LAND

A Freehold parcel of land with vehicular access from Cornwall Road comprising 0.23 acres.

Sold with vacant possession.

Tenure - Freehold

Utilities, Rights & Restrictions - Please refer to the Legal Pack Flood Risk - Please refer to the Legal Pack

# THE OPPORTUNITY

DEVELOPMENT | PLANNING GRANTED | GDV £600k - £650k

The 0.23 acre site has residential planning granted to erect a stylish scheme of 2 x semi detached 3 / 4 bedroom 1245 Sq Ft houses with garage, off street parking and gardens.