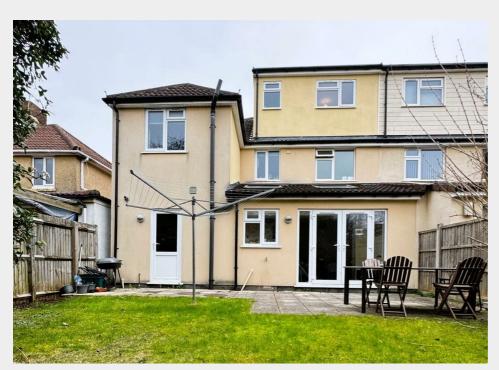

#### THE PROPERTY

A Freehold semi detached property with spacious accommodation (  $1700\ Sq$ Ft ) arranged over 3 floors with enclosed rear garden, integral garage and off street parking. The property was converted in 2015 into a purpose built HMO investment with spacious open plan kitchen / diner / living space opening onto the rear garden plus 6 bedroom and 4 bathrooms Sold subject to existing tenants

#### THE OPPORTUNITY

HMO INVESTMENT

The property offered in good decorative order and is let to professional tenants producing £3900 pcm | £46,800 pa but with scope for £4210.50 pcm | £50,526 pa

GARAGE | BED 7