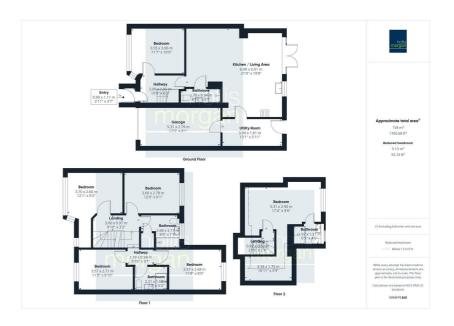

Rights & Restrictions - Please refer to the Legal Pack

Flood Risk - Please refer to the Legal Pack

#### THE OPPORTUNITY

HMO INVESTMENT

The property offered in good decorative order and is let to professional tenants producing £3900 pcm | £46,800 pa but with scope for £4210.50 pcm | £50,526 pa

GARAGE | BED 7

There may be scope to convert the garage into bedroom 7 subject to consents.

This would add circa £8,000 pa to the income if a 7th bedroom was created.

#### **CURRENT SCHEDULE OF INCOME**

All let to professional tenants on AST inclusive of bills

Room 1 - £650 pcm ( Moved in 30/9/24 )

Room 2 - £650 pcm (31/7/24)

Room 3 - £650 pcm (31/11/24) Room 4 - £600 pcm ( 30/3/24 )

Room 5 - £590 pcm (16/2/20)

Room 6 - £760 pcm (14/2/25)

Total - £3900 pcm | £46,800 pa

## Floor plan



### **EPC Chart**







9 Waterloo Street Clifton

Bristol

BS8 4BT

Tel: 0117 973 6565

Email: post@hollismorgan.co.uk

www.hollismorgan.co.uk

Hollis Morgan Property Limited, registered in England, registered 7275716. Registered address, 5 Upper Belgrave Road, Clifton, Bristol BS8 2XQ

## **Auction Property Details Disclaimer**

Hollis Morgan endeavour to make our sales details\_clear, accurate and reliable in line with the Consumer Protection from Unfair Trading Regulations 2008 but they should not be relied on as statements or representations of fact. Please refer to our website for further details.