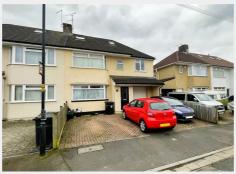

# 30 Dryleaze Road, Frenchay, Bristol, BS16 1HL

Auction Guide Price +++ £450,000

- FOR SALE BY ONLINE AUCTION
- WEDNESDAY 14TH MAY 2025
- · VIDEO TOUR NOW ONLINE
- · VIEWINGS REFER TO DETAILS
- · LEGAL PACK COMPLETE
- · MAY LIVE ONLINE AUCTION
- · SEMI DETACHED HOUSE
- · 6 BED | 4 BATH | GARAGE | GARDEN
- SCOPE FOR £50,526 pa
- EXTENDED 8 WEEK COMPLETION

#### THE PROPERTY

A Freehold semi detached property with spacious accommodation (  $1700\ Sq$ Ft ) arranged over 3 floors with enclosed rear garden, integral garage and off street parking. The property was converted in 2015 into a purpose built HMO investment with spacious open plan kitchen / diner / living space opening onto the rear garden plus 6 bedroom and 4 bathrooms Sold subject to existing tenants