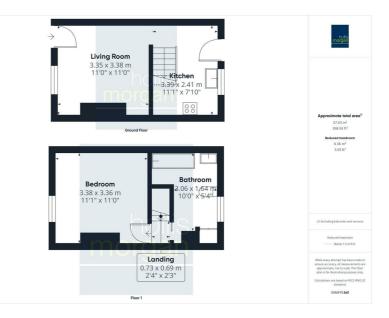

### **Floor plan**

#### THE PROPERTY

A Freehold mid terraced cottage with accommodation ( 398 Sq Ft ) arranged over two floors with ground floor reception room and kitchen plus master bedroom and bathroom on the first floor and to the rear is an enclosed garden.