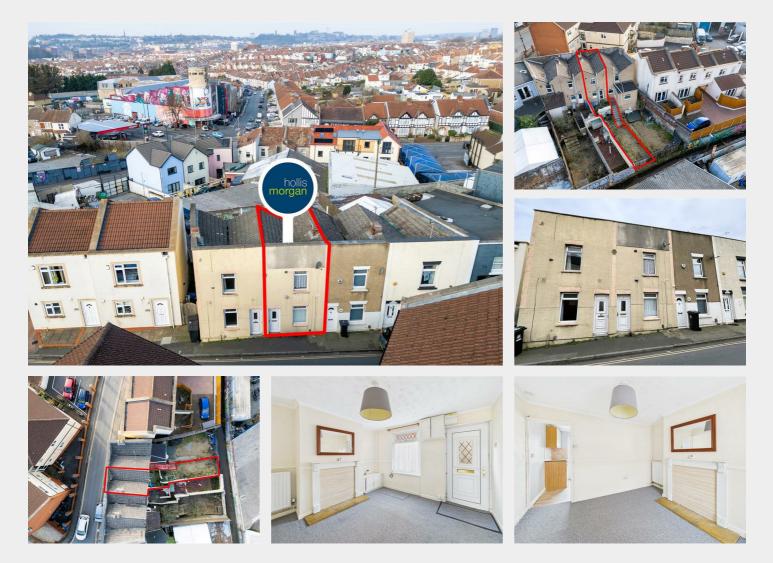

# 3 Alma Cottages South Liberty Lane, Bedminster, Bristol, BS3

Auction Guide Price +++ £195,000

- FOR SALE BY ONLINE AUCTION
- WEDNESDAY 14TH MAY 2025
- VIEWINGS REFER TO DETAILS
- LEGAL PACK COMPLETE
- $\cdot\,$  VIDEO TOUR NOW ONLINE
- MAY LIVE ONLINE AUCTION
- FREEHOLD TERRACED COTTAGE
- 1 BED | GARDEN | VACANT
- EX RENTAL | BASIC UPDATING
- EXTENDED 8 WEEK COMPLETION

Hollis Morgan – MAY LIVE ONLINE AUCTION – A Freehold 1 BED COTTAGE ( 398 Sq Ft ) in need of BASIC UPDATING | Enclosed REAR GARDEN

## 3 Alma Cottages South Liberty Lane, Bedminster, Bristol, BS3 2SL

#### THE PROPERTY

A Freehold mid terraced cottage with accommodation ( 398 Sq Ft ) arranged over two floors with ground floor reception room and kitchen plus master bedroom and bathroom on the first floor and to the rear is an enclosed garden.

Sold with vacant possession

Tenure - Freehold Council Tax - Band A EPC - D Utilities, Rights & Restrictions - Please refer to the Legal Pack Flood Risk - Please refer to the Legal Pack