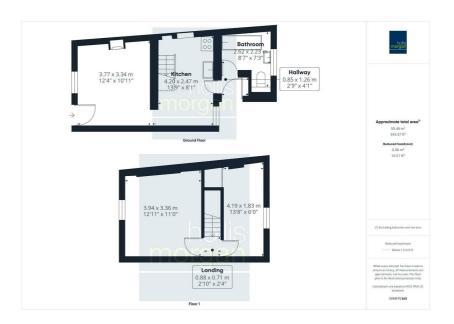

## Floor plan

#### THE PROPERTY

A Freehold mid terraced cottage with accommodation (  $543\ \mbox{Sq}$  Ft ) arranged over two floors with ground floor reception room, kitchen and bathroom plus two bedrooms on the first floor and to the rear is an enclosed garden. Sold with vacant possession.