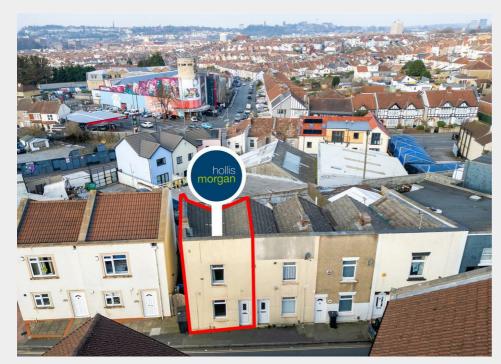

# 4 Alma Cottages, South Liberty Lane, Bedminster, Bristol, BS3

Auction Guide Price +++ £200,000

- FOR SALE BY ONLINE AUCTION
- WEDNESDAY 14TH MAY 2025
- · VIEWINGS REFER TO DETAILS
- · LEGAL PACK COMPLETE
- VIDEO TOUR NOW ONLINE
- MAY LIVE ONLINE AUCTION
- FREEHOLD TERRACED COTTAGE
- · 2 BEDS | GARDEN | VACANT
- EX RENTAL | BASIC UPDATING
- EXTENDED 8 WEEK COMPLETION

# 4 Alma Cottages, South Liberty Lane, Bedminster, Bristol, BS3 2SL

#### THE PROPERTY

A Freehold mid terraced cottage with accommodation (  $543\ \mbox{Sq}$  Ft ) arranged over two floors with ground floor reception room, kitchen and bathroom plus two bedrooms on the first floor and to the rear is an enclosed garden. Sold with vacant possession.