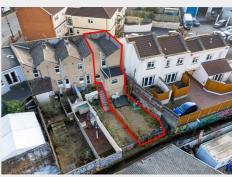

#### THE PROPERTY

A Freehold mid terraced cottage with accommodation (  $543\ \mbox{Sq}$  Ft ) arranged over two floors with ground floor reception room, kitchen and bathroom plus two bedrooms on the first floor and to the rear is an enclosed garden. Sold with vacant possession.

#### THE OPPORTUNITY

COTTAGE | BASIC UPDATING

The property has been let for many years and would now benefit from basic updating to create a charming 2 bedroom home or investment with garden in this sought after BS3 location.