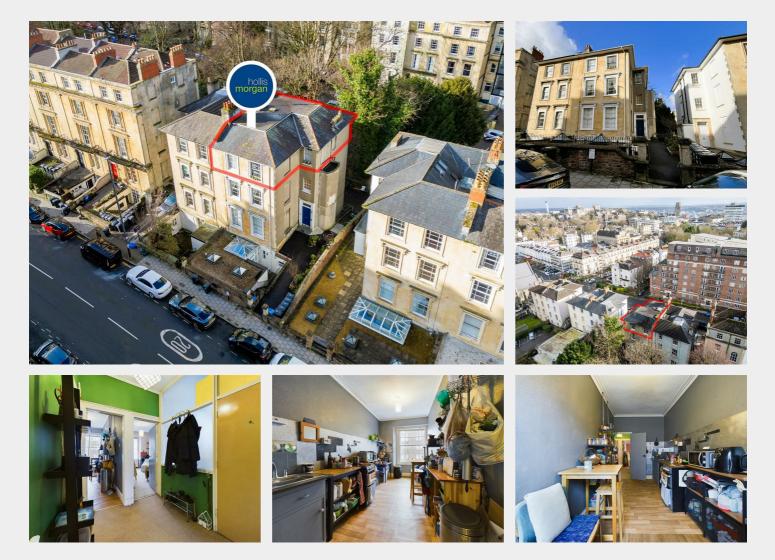

Hollis Morgan – LIVE ONLINE AUCTION – A Leasehold TOP FLOOR 2 BED FLAT ( 821 Sq Ft ) subject to PROTECTED TENANCY producing £675 pcm | £8,100 pa

#### THE PROPERTY

A Leasehold flat occupying the top floor of this imposing semi detached period property with spacious 2 bedroom accommodation (821 Sq Ft ) plus reception, kitchen and bathroom. Sold subject to existing protected tenancy.