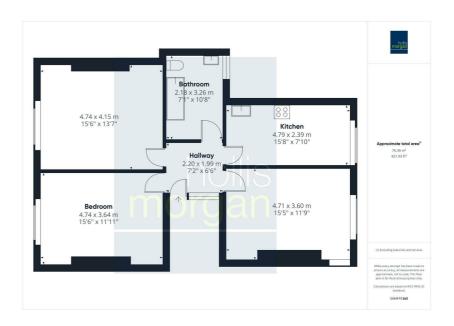

### Accommodation

### Floor plan

#### THE PROPERTY

A Leasehold flat occupying the top floor of this imposing semi detached period property with spacious 2 bedroom accommodation (821 Sq Ft ) plus reception, kitchen and bathroom. Sold subject to existing protected tenancy.