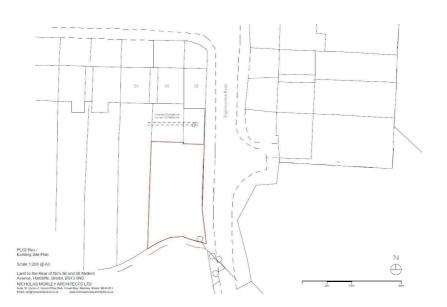

### **Floor plan**

FOR SALE BY LIVE ONLINE AUCTION

\*\*\* SOLD @ MARCH LIVE ONLINE AUCTION \*\*\*

GUIDE PRICE RANGE £20,000 - £30,000 SOLD @ £21,250

ADDRESS | Land to Rear of 56 - 58 Mellent Avenue, Hartcliffe, Bristol BS13  $\ensuremath{\mathsf{ONS}}$ 