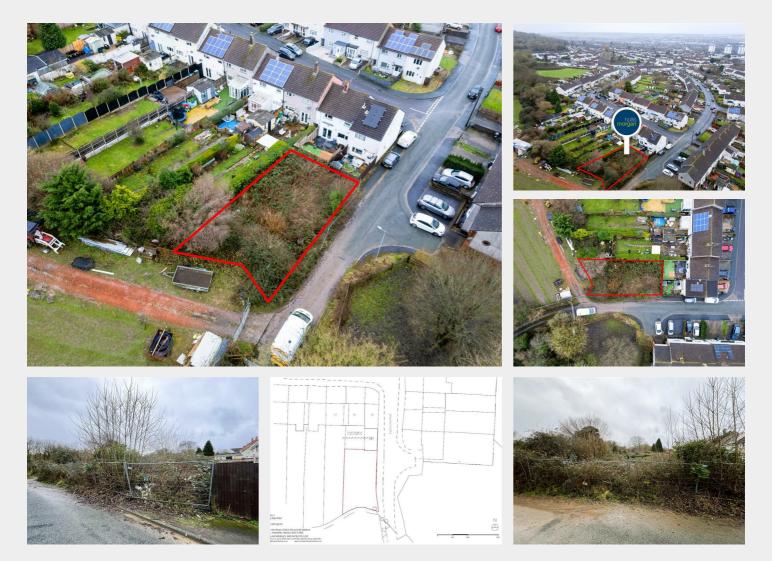

#### THE PROPERTY

A Freehold parcel of land previously the gardens to the rear of both 56 and 58 Mellent Avenue with vehicular access from Englishcombe Road. Sold with vacant possession.

Tenure - Freehold Utilities, Rights & Restrictions - Please refer to the Legal Pack Flood Risk - Please refer to the Legal Pack

#### THE OPPORTUNITY

PARCEL OF LAND | RANGE OF OPPORTUNTIES

The land offers scope for a wide range of potential uses including storage / amenity land.

Interested parties should note the planning history which may offers scope for a residential development subject to gaining the necessary consents.

#### LOCATION

Situated in South Bristol, Hartcliffe is served by both Primary and Comprehensive schools, a Health Centre, numerous local Shops, Morrisons supermarket and the Imperial Park retail centre at Hartcliffe Way provides a wide range of larger stores which include B&Q and Argos, and a bus route which serves both the City Centre and Cribbs Causeway. Bristol Airport is only a fifteen minute drive away. Chew Magna is also only a fifteen minute drive away, providing access to country pubs, walks and Michelin Star restaurants.