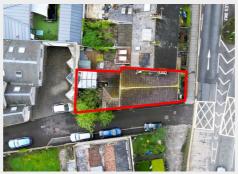

#### THE PROPERTY

A Freehold end of terrace period property occupying an elevated position with pedestrian access to the front and vehicular access to the rear garden via garage style doors via a lane to the side. The accommodation ( 2095 Sq Ft ) is arranged over 3 floors with 4 receptions room and 4 bedrooms but the layout is flexible.

### THE OPPORTUNITY

FAMILY HOME | UPDATING

The property is offered with vacant possession and now requires updating but has scope for a fine 4 bedroom family home or investment with parking and easy access to the City Centre.