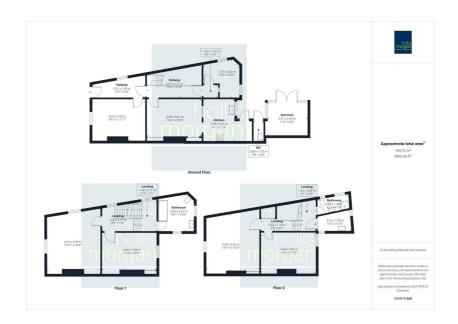

rrace period property occupying an elevated position with pedestrian access to the front and vehicular access to the rear garden via garage style doors via a lane to the side. The accommodation ( 2095 Sq Ft ) is arranged over 3 floors with 4 receptions room and 4 bedrooms but the layout is flexible.

Sold with vacant possession.

Tenure - Freehold Council Tax - Band D

Councii Tax - Band i FPC -

Utilities, Rights & Restrictions - Please refer to the Legal Pack Flood Risk - Please refer to the Legal Pack

### THE OPPORTUNITY

FAMILY HOME | UPDATING

The property is offered with vacant possession and now requires updating but has scope for a fine 4 bedroom family home or investment with parking and easy access to the City Centre.

Please refer to independent rental appraisal

# Floor plan



### **EPC Chart**







9 Waterloo Street Clifton Bristol BS8 4BT

Tel: 0117 973 6565

Email: post@hollismorgan.co.uk

www.hollismorgan.co.uk

Hollis Morgan Property Limited, registered in England, registered 7275716. Registered address, 5 Upper Belgrave Road, Clifton, Bristol BS8 2XQ

# **Auction Property Details Disclaimer**

Hollis Morgan endeavour to make our sales details\_clear, accurate and reliable in line with the Consumer Protection from Unfair Trading Regulations 2008 but they should not be relied on as statements or representations of fact.

Please refer to our website for further details.