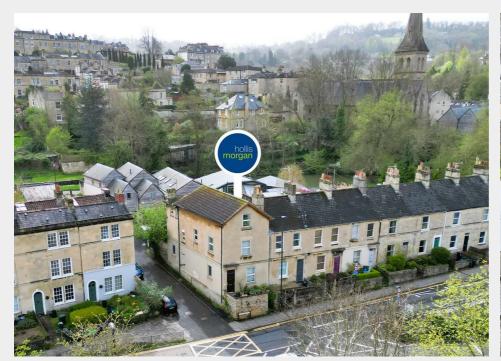

# 9 St. Matthews Place, Widcombe, Bath, BA2 4JJ

Sold @ Auction £514,000

- FOR SALE BY ONLINE AUCTION
- WEDNESDAY 12TH MARCH 2025
- · VIDEO TOUR NOW ONLINE
- VIEWINGS REFER TO DETAILS
- · LEGAL PACK COMPLETE
- · SOLD @ MARCH LIVE ONLINE AUCTION
- · FREEHOLD PERIOD HOUSE
- · REQUIRES UPDATING
- · 4 BEDS | GARDEN | PARKING
- EXTENDED 8 WEEK COMPLETION

Hollis Morgan – MARCH LIVE ONLINE AUCTION – A Freehold 4 BED PERIOD FAMILY HOME ( 2095 Sq Ft ) in need of UPDATING with GARDEN and PARKING.

# 9 St. Matthews Place, Widcombe, Bath, BA2 4JJ

#### THE PROPERTY

A Freehold end of terrace period property occupying an elevated position with pedestrian access to the front and vehicular access to the rear garden via garage style doors via a lane to the side. The accommodation ( 2095 Sq Ft ) is arranged over 3 floors with 4 receptions room and 4 bedrooms but the layout is flexible.

### THE OPPORTUNITY

FAMILY HOME | UPDATING

The property is offered with vacant possession and now requires updating but has scope for a fine 4 bedroom family home or investment with parking and easy access to the City Centre.