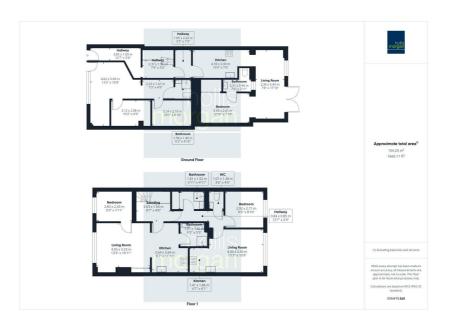

PROPERTY

A Freehold mid terraced property with accommodation ( 1660 Sq Ft ) arranged over two floors with large rear garden and parking to the front. The property is arranged on the ground floor as a retail unit (tenant vacating on 28th Feb) with separate access to a garden studio flat at the rear and two further self contained flats on the first floor. Sold subject to existing tenancy

SCHEDULE OF ACCOMODATION

Retail - VACANT Self contained retail unit.

12 - Self contained first floor 1 bedroom flat at front 12A - Self contained first floor 1 bedroom flat at rear

12B - Self contained garden studio flat.

Tenure - Freehold Council Tax - Band A EPC - D, C, TBC

Utilities, Rights & Restrictions - Please refer to the Legal Pack

Flood Risk - Please refer to the Legal Pack

## Floor plan



## **EPC Chart**







9 Waterloo Street Clifton Bristol

BS8 4BT

Tel: 0117 973 6565

Email: post@hollismorgan.co.uk

www.hollismorgan.co.uk

Hollis Morgan Property Limited, registered in England, registered 7275716. Registered address, 5 Upper Belgrave Road, Clifton, Bristol BS8 2XQ

## **Auction Property Details Disclaimer**

Hollis Morgan endeavour to make our sales details\_clear, accurate and reliable in line with the Consumer Protection from Unfair Trading Regulations 2008 but they should not be relied on as statements or representations of fact.

Please refer to our website for further details.