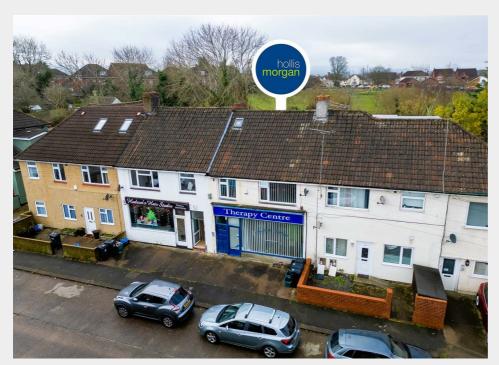

# 12 Kinsale Road, Whitchurch, Bristol, BS14 9HB

Sold @ Auction £365,000

- FOR SALE BY ONLINE AUCTION
- WEDNESDAY 12TH MARCH 2025
- · VIDEO TOUR NOW ONLINE
- · VIEWINGS REFER TO DETAILS
- · LEGAL PACK COMPLETE
- · SOLD @ MARCH LIVE ONLINE AUCTION
- FREEHOLD MIXED USE BLOCK
- · CURRENTLY LET FOR £28,740 PA
- VACANT RETAIL UNIT + 3 FLATS
- EXTENDED 8 WEEK COMPLETION

Hollis Morgan – MARCH LIVE ONLINE AUCTION – A Freehold MIXED USE BLOCK ( 1660 Sq Ft ) producing £28,740 pa | VACANT Retail Unit + 3 Flats

#### THE PROPERTY

A Freehold mid terraced property with accommodation ( 1660 Sq Ft ) arranged over two floors with large rear garden and parking to the front. The property is arranged on the ground floor as a retail unit (tenant vacating on 28th Feb) with separate access to a garden studio flat at the rear and two further self contained flats on the first floor. Sold subject to existing tenancy