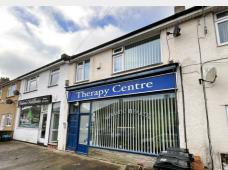

#### THE PROPERTY

A Freehold mid terraced property with accommodation ( 1660 Sq Ft ) arranged over two floors with large rear garden and parking to the front. The property is arranged on the ground floor as a retail unit (tenant vacating on 28th Feb) with separate access to a garden studio flat at the rear and two further self contained flats on the first floor. Sold subject to existing tenancy

SCHEDULE OF ACCOMODATION

Retail - VACANT Self contained retail unit.

12 - Self contained first floor 1 bedroom flat at front 12A - Self contained first floor 1 bedroom flat at rear

12B - Self contained garden studio flat.