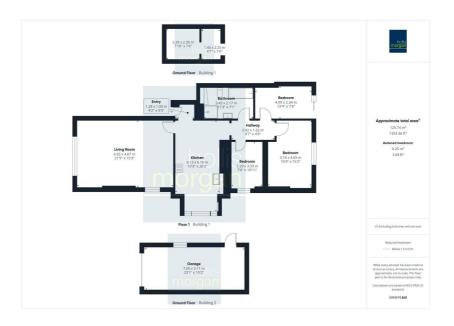

# Floor plan

#### THE PROPERTY

A charming Leasehold apartment occupying the entire raised hall floor level of this semi detached Grade II Listed property. The accommodation (1353 Sq Ft ) has a stunning reception room with period features, separate kitchen, 3 bedrooms and a bathroom whilst outside there is a private balcony, private walled garden to the rear of the property as well as ownership of the surrounding grounds. There is also allocated off street parking for 2 cars and a garage.