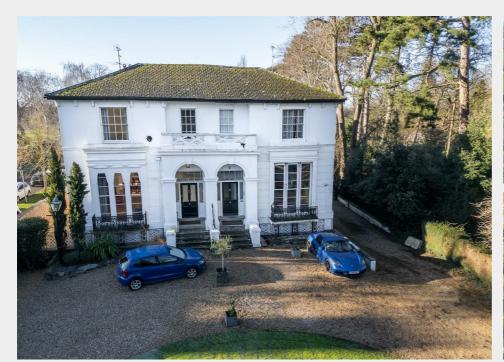

#### THE PROPERTY

A charming Leasehold apartment occupying the entire raised hall floor level of this semi detached Grade II Listed property. The accommodation (1353 Sq Ft ) has a stunning reception room with period features, separate kitchen, 3 bedrooms and a bathroom whilst outside there is a private balcony, private walled garden to the rear of the property as well as ownership of the surrounding grounds. There is also allocated off street parking for 2 cars and a garage.

Sold with vacant possession.

Tenure - Leasehold ( 962 years remaining) Management Fees – Flat 3 £120 pcm ( Other flats £60 pcm ) Sinking Fund – We are informed there is currently circa £7,000 Council Tax - Band C EPC - D