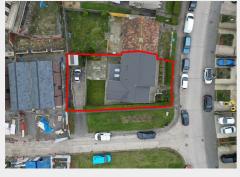

#### THE PROPERTY

A Freehold semi detached property that was converted in 2021 into a 7 bedroom | 5 bathroom Sui Generis HMO with open plan kitchen living space, enclosed rear garden, parking and a storage unit for bikes. Ideally positioned for UWE students.

#### LOCATION

Situated in the popular BS7 postcode ideally situated for University of the West of England ( UWE ) or Southmead Hospital with major employers such as Airbus and the MOD.