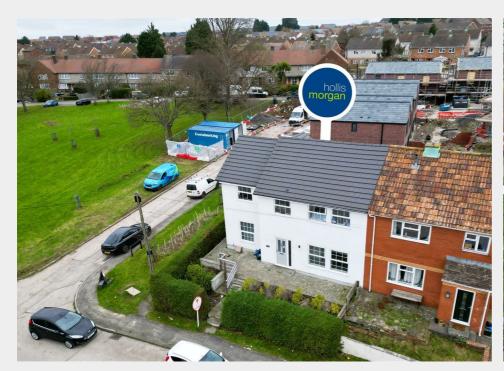

# 17 Crome Road, Lockleaze, Bristol, BS7 9YQ

Sold @ Auction £590,000

- FOR SALE BY ONLINE AUCTION
- WEDNESDAY 12TH FEBRUARY 2025
- FULL DETAILS ONLINE
- · VIEWINGS REFER TO DETAILS
- · LEGAL PACK COMPLETE
- · SOLD @ FEBRUARY LIVE ONLINE AUCTION
- FREEHOLD HMO INVESTMENT
- 7 BED | 5 BATH | REFURBED 2021
- FULLY LET £5,250 pcm / £63,000 pa
- EXTENDED 8 WEEK COMPLETION

# 17 Crome Road, Lockleaze, Bristol, BS7 9YQ

#### THE PROPERTY

A Freehold semi detached property that was converted in 2021 into a 7 bedroom | 5 bathroom Sui Generis HMO with open plan kitchen living space, enclosed rear garden, parking and a storage unit for bikes. Ideally positioned for UWE students.