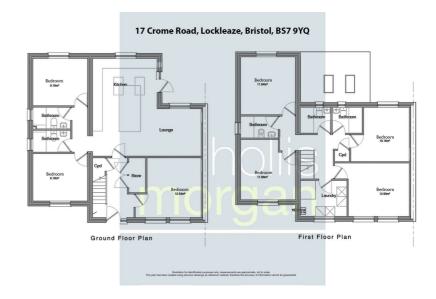

5,250 pcm / £63,000 pa

The property is let for the 2024 / 2025 academic year for £5,250 pcm /  $\pm$ 63,000 pa terminating in July 2025 A let has been agreed for 2025 / 2026 academic year for £5,250 pcm /  $\pm$ 63,000 pa terminating in July 2026

Exclusive of Bills - Tenants cover all their own costs / utilities. Please refer to the online legal pack for copies of the AST

#### LOCATION

Situated in the popular BS7 postcode ideally situated for University of the West of England ( UWE ) or Southmead Hospital with major employers such as Airbus and the MOD.

### **SOLICITORS & COMPLETION**

Jonathan Beck Jury O' Shea t: 020 31764255 jonathan.beck@juryoshea.com https://www.juryoshea.com/

EXTENDED COMPLETION

Completion is set for 8 weeks or earlier subject to mutual consent

# Floor plan



### **EPC Chart**







9 Waterloo Street

Clifton Bristol

BS8 4BT

Tel: 0117 973 6565

Email: post@hollismorgan.co.uk

www.hollismorgan.co.uk

Hollis Morgan Property Limited, registered in England, registered 7275716. Registered address, 5 Upper Belgrave Road, Clifton, Bristol BS8 2XQ

# **Auction Property Details Disclaimer**

Hollis Morgan endeavour to make our sales details\_clear, accurate and reliable in line with the Consumer Protection from Unfair Trading Regulations 2008 but they should not be relied on as statements or representations of fact.

Please refer to our website for further details.