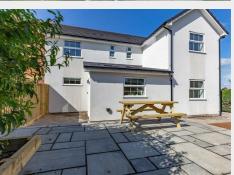

# 17 Crome Road, Lockleaze, Bristol, BS7 9YQ

Sold @ Auction £590,000

- FOR SALE BY ONLINE AUCTION
- WEDNESDAY 12TH FEBRUARY 2025
- FULL DETAILS ONLINE
- · VIEWINGS REFER TO DETAILS
- · LEGAL PACK COMPLETE
- · SOLD @ FEBRUARY LIVE ONLINE AUCTION
- FREEHOLD HMO INVESTMENT
- 7 BED | 5 BATH | REFURBED 2021
- FULLY LET £5,250 pcm / £63,000 pa
- EXTENDED 8 WEEK COMPLETION

# 17 Crome Road, Lockleaze, Bristol, BS7 9YQ

#### THE PROPERTY

A Freehold semi detached property that was converted in 2021 into a 7 bedroom | 5 bathroom Sui Generis HMO with open plan kitchen living space, enclosed rear garden, parking and a storage unit for bikes. Ideally positioned for UWE students.