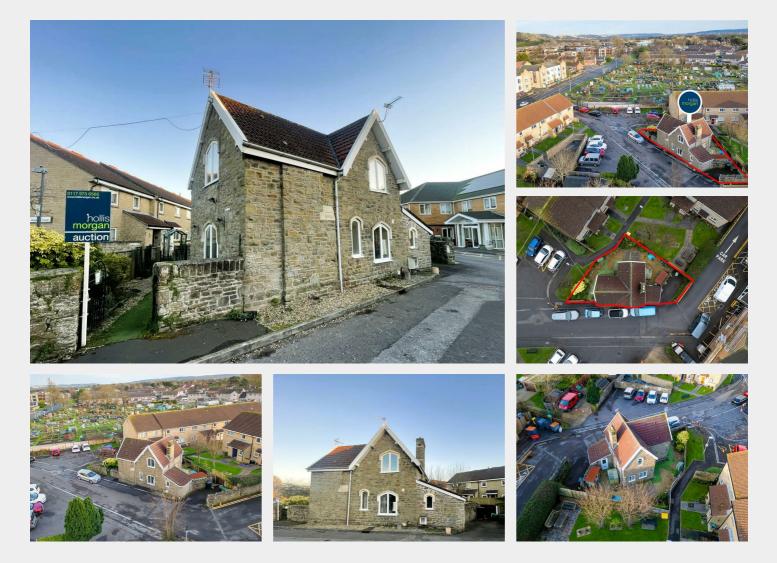

# 19 Moor Lane, Clevedon, North Somerset, BS21 6EU

Sold @ Auction £185,000

- FOR SALE BY ONLINE AUCTION
- WEDNESDAY 23RD APRIL 2025
- VIDEO TOUR NOW ONLINE
- VIEWINGS REFER TO DETAILS
- LEGAL PACK COMPLETE
- SOLD @ APRIL LIVE ONLINE AUCTION
- FREEHOLD DETACHED HOUSE
- · 2 BEDS | GARDEN | PARKING | VACANT
- BASIC UPDATING
- EXTENDED 8 WEEK COMPLETION

## 19 Moor Lane, Clevedon, North Somerset, BS21 6EU

#### THE PROPERTY

A Freehold detached period property occupying a corner plot ( $0.041~\mbox{Acres}$ ) with off street parking and gardens. The accommodation ( $737~\mbox{Sq}$  Ft ) is arranged over two floors with two bedrooms and flexible ground floor space. Sold with vacant possession.

#### THE OPPORTUNITY

DETACHED | BASIC UPDATING

The property has been let for many years and would now benefit from basic updating with scope for a fine home or investment in this sought after seaside town.

#### LOCATION

Clevedon is a popular North Somerset coastal town located on the edge of the Bristol Channel. Clevedon town centre has a wide range of amenities and within level walking are banks and a post office. There are golf courses, woodland and coastal walks in addition to excellent primary and secondary schools. Bristol is 12.6 miles distant with a more extensive range of retail outlets and established independent schools with dedicated buses running from Clevedon. For the commuter, the M5 nearby serves the South West and Midlands and links to the M4 South Wales and London. There are rail services available from Bristol Temple Meads (approx 13.3 miles) and Yatton (approx 4.8 miles) both of which have regular services to London and a number of cities nationwide. Bristol International Airport has an extensive schedule of flights to many European and some long haul destinations.