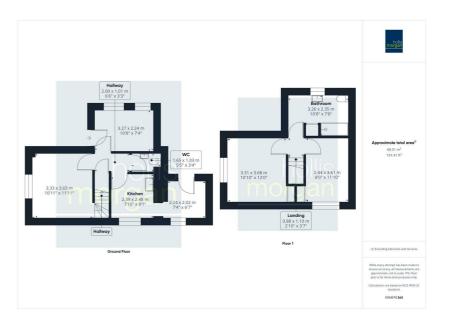

## **Floor plan**

#### THE PROPERTY

A Freehold detached period property occupying a corner plot ( $0.041~\mbox{Acres}$ ) with off street parking and gardens. The accommodation ( $737~\mbox{Sq}$  Ft ) is arranged over two floors with two bedrooms and flexible ground floor space. Sold with vacant possession.