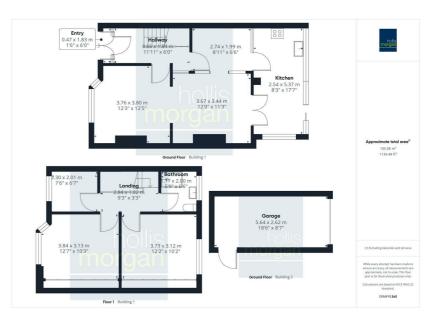

### **Floor plan**

#### THE PROPERTY

A Freehold mid terraced 3 bedroom property with accommodation ( 1139 Sq Ft ) arranged over two floors including two reception rooms and kitchen extension leading to the rear garden and detached garage ( accessed via a private shared lane to the rear of the property ) Sold with vacant possession.