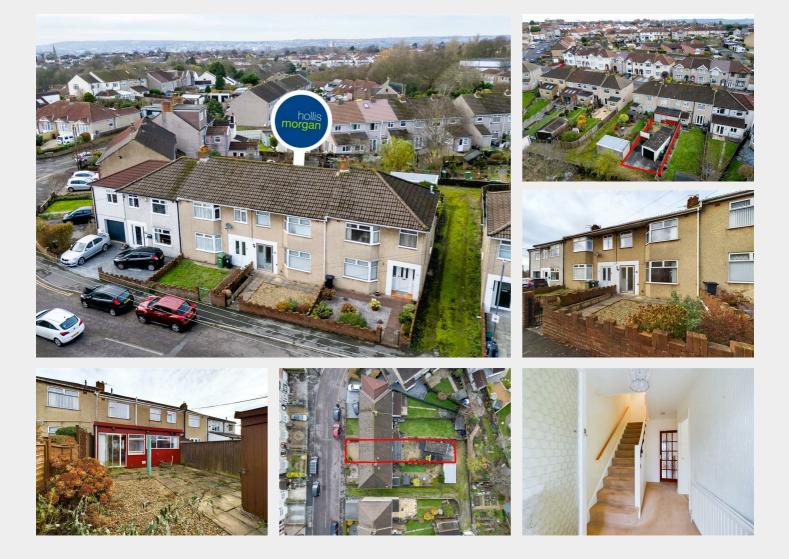

## 30 Footshill Road, Hanham, Bristol, BS15 8EP

#### THE PROPERTY

A Freehold mid terraced 3 bedroom property with accommodation ( 1139 Sq Ft ) arranged over two floors including two reception rooms and kitchen extension leading to the rear garden and detached garage ( accessed via a private shared lane to the rear of the property ) Sold with vacant possession.