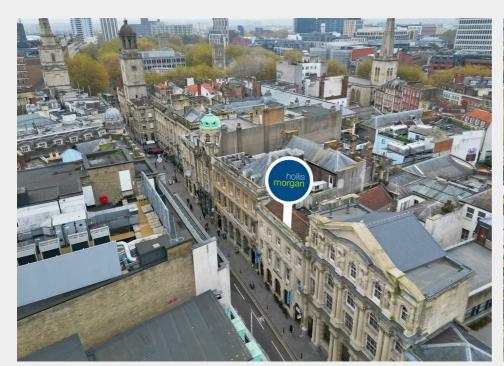

## Flat 2, 38 Corn Street, City Centre, Bristol, BS1 1HQ

#### LOCATION

Nestled in the heart of Bristol's vibrant Old City, the historic Corn Street boasts a rich tapestry of architectural wonders, from grand Georgian facades to quaint medieval buildings. Immerse yourself in the city's past as you stroll along its cobbled lanes, taking in the sights and sounds of this bustling district. Corn Street offers a unique blend of history and modernity. Experience the best of both worlds with a plethora of independent shops, salons, trendy boutiques, and world-class dining options. From traditional pubs to innovative cocktail bars, there are venues to suit all. With easy access to the city's cultural attractions, including the iconic Bristol Harbourside and the renowned St. Nicholas Market, Corn Street is the perfect location for those seeking a vibrant and dynamic lifestyle.