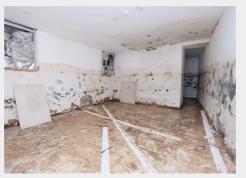

#### THE PROPERTY

A leasehold basement (  $272\ \text{Sq}\ \text{Ft}$  ) with private access and some natural light.

Sold with vacant possession.

Tenure - Leasehold ( 999 years ) Manageent Fees - £133 pcm

#### BASEMENT FLAT

Upon inspection there is an established kitchen and bathroom and scope for a residential dwelling.

We are unable to confirm whether or not there is planning in place for a residential dwelling.

Interested parties must make their own investigations

STORAGE

The space would make excellent storage.