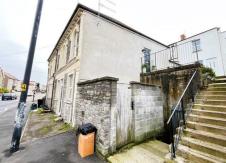

#### THE PROPERTY

A leasehold basement (  $272\ \text{Sq}\ \text{Ft}$  ) with private access and some natural light.

Sold with vacant possession.

Tenure - Leasehold ( 999 years ) Manageent Fees - £133 pcm

#### BASEMENT FLAT

Upon inspection there is an established kitchen and bathroom and scope for a residential dwelling.

We are unable to confirm whether or not there is planning in place for a residential dwelling.