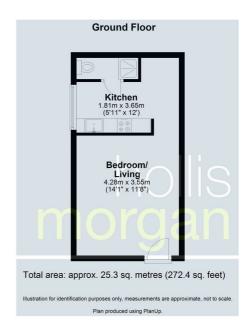

here is planning in place for a residential dwelling.

Interested parties must make their own investigations

STORAGE

The space would make excellent storage.

#### LOCATION

St George is a vibrant and diverse area located in East Bristol close to the City Centre. One of the main advantages of living in St George is its proximity to St George's Park, a beautiful green with a range of facilities, including tennis courts, a children's playground, and a boating lake. St George is also home to a thriving high street, Church Road, which offers a fantastic range of independent shops, cafes, and restaurants, as well as several supermarkets. The area has a strong sense of community, with regular local events and festivals whilst all the amenities of Bristol City centre are nearby.

## Floor plan



#### **EPC Chart**







9 Waterloo Street

Clifton Bristol

BS8 4BT

Tel: 0117 973 6565

Email: post@hollismorgan.co.uk

www.hollismorgan.co.uk

Hollis Morgan Property Limited, registered in England, registered 7275716. Registered address, 5 Upper Belgrave Road, Clifton, Bristol BS8 2XQ

# **Auction Property Details Disclaimer**

Hollis Morgan endeavour to make our sales details\_clear, accurate and reliable in line with the Consumer Protection from Unfair Trading Regulations 2008 but they should not be relied on as statements or representations of fact.

Please refer to our website for further details.