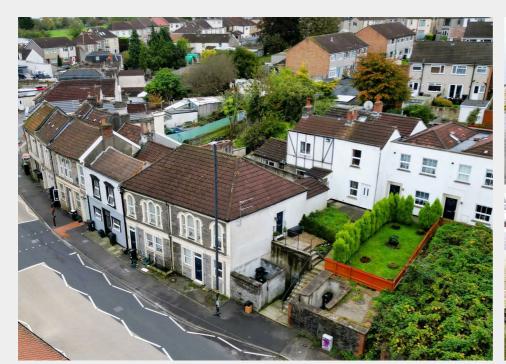

# Basement @, 2 - 4 Bell Hill Road, St. George, Bristol, BS5 7LJ

Sold @ Auction £25,000

- FOR SALE BY ONLINE AUCTION
- WEDNESDAY 11TH DECEMBER 2024
- VIDEO TOUR NOW ONLINE
- · VIEWINGS REFER TO DETAILS
- · LEGAL PACK COMPLETE
- $\boldsymbol{\cdot}$  SOLD @ DECEMBER LIVE ONLINE AUCTION
- · FREEHOLD BASEMENT
- PRIVATE ENTRANCE | CASH BUYERS
- · SCOPE FOR FLAT / STORAGE STC
- EXTENDED 8 WEEK COMPLETION

# Basement @, 2 - 4 Bell Hill Road, St. George, Bristol, BS5 7LJ

#### LOCATION

St George is a vibrant and diverse area located in East Bristol close to the City Centre. One of the main advantages of living in St George is its proximity to St George's Park, a beautiful green with a range of facilities, including tennis courts, a children's playground, and a boating lake. St George is also home to a thriving high street, Church Road, which offers a fantastic range of independent shops, cafes, and restaurants, as well as several supermarkets. The area has a strong sense of community, with regular local events and festivals whilst all the amenities of Bristol City centre are nearby.