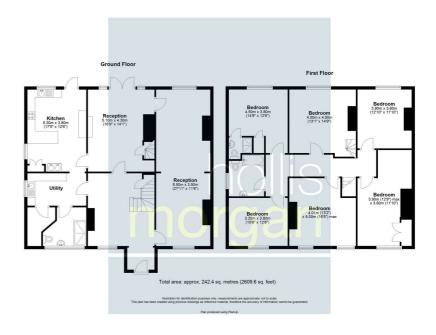

## Floor plan

#### THE PROPERTY

38 Middle Road is a charming detached family home occupying a mature 0.5 Acre plot with ample off street parking to the front. On the market for the first time in 25 years having originally been a pair of smaller cottages and converted over the vendors ownership into a stunning family home. The bright and airy accommodation ( 2069 Sq Ft ) is arranged over two floors with 6 bedrooms and flexible ground floor reception space all offered in immaculate decorative order. Sold with vacant possession.