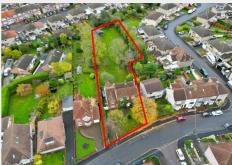

#### THE OPPORTUNITY

DEVELOPMENT COMBO - HOUSE & PLOT

38 MIDDLE ROAD

The property is offered in excellent decorative order and we understand that once the plot is split and the site is complete the resale value is in the region of £800.000.

### DEVELOPMENT SITE | PLANNING 3 HOUSES

Outline Planning ( Decision due November 22nd ) is due to be granted to erect a scheme of 3 houses in the rear garden with access to be created down the side of the existing dwelling ( no demolition required ) Proposed Schedule - 1 x Detached House | 2 x Semi Detached Houses with gardens and parking.

We understand the completed houses will have a value of circa £475,000 each  $\,$ 

GDV | £2.25m

The combined GDV of the completed site is (  $\pm475$ k x 3 +  $\pm800$ k )  $\pm2.25$ m Hollis Morgan Land & New Homes