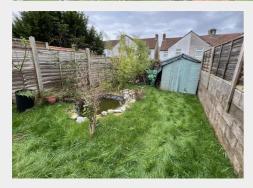

The unit was recently constructed with patio opening onto a mature south west facing rear garden with additional access from the footpath.

Sold with vacant possession.

Tenure - Freehold

Council Tax -

Utilities, Rights & Restrictions - Please refer to the Legal Pack

## THE OPPORTUNITY

DETACHED GARAGE | STORAGE | WORKSHOP

The garage is located in an area where pressure on both parking and storage are at an absolute premium.

AMENITY SPACE

When combined with the south west facing mature garden this offers a fantastic amenity space in this sought after residential location.