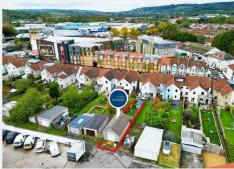

#### THE PROPERTY

A large detached Freehold garage / workshop ( $8m \times 4.2m$ ) located to the rear of Luck well Road and accessed either via a pedestrian footpath from Luckwell Road or with vehicular access from Derry Road.

## THE OPPORTUNITY

DETACHED GARAGE | STORAGE | WORKSHOP

The garage is located in an area where pressure on both parking and storage are at an absolute premium.

AMENITY SPACE

When combined with the south west facing mature garden this offers a fantastic amenity space in this sought after residential location.