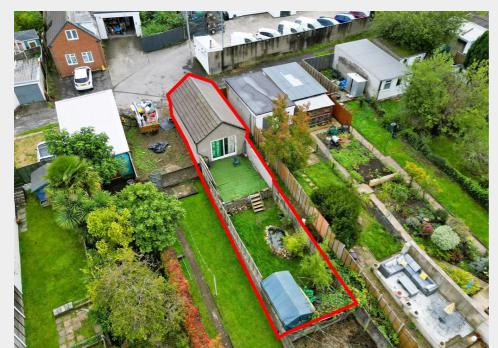

#### THE PROPERTY

A large detached Freehold garage / workshop ( $8m \times 4.2m$ ) located to the rear of Luck well Road and accessed either via a pedestrian footpath from Luckwell Road or with vehicular access from Derry Road.

The unit was recently constructed with patio opening onto a mature south west facing rear garden with additional access from the footpath.

Sold with vacant possession.

Tenure - Freehold

Council Tax -

Utilities, Rights & Restrictions - Please refer to the Legal Pack

## THE OPPORTUNITY

DETACHED GARAGE | STORAGE | WORKSHOP

The garage is located in an area where pressure on both parking and storage are at an absolute premium.

AMENITY SPACE

When combined with the south west facing mature garden this offers a fantastic amenity space in this sought after residential location.