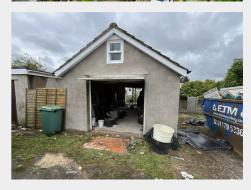

#### THE PROPERTY

A large detached Freehold garage / workshop ( $8m \times 4.2m$ ) located to the rear of Luck well Road and accessed either via a pedestrian footpath from Luckwell Road or with vehicular access from Derry Road.

## THE OPPORTUNITY

DETACHED GARAGE | STORAGE | WORKSHOP

The garage is located in an area where pressure on both parking and storage are at an absolute premium.

AMENITY SPACE

When combined with the south west facing mature garden this offers a fantastic amenity space in this sought after residential location.