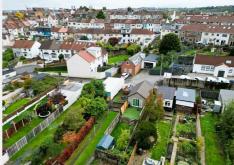

#### THE PROPERTY

A large detached Freehold garage / workshop ( $8m \times 4.2m$ ) located to the rear of Luck well Road and accessed either via a pedestrian footpath from Luckwell Road or with vehicular access from Derry Road.

The unit was recently constructed with patio opening onto a mature south west facing rear garden with additional access from the footpath.

Sold with vacant possession.

Tenure - Freehold

Council Tax -

Utilities, Rights & Restrictions - Please refer to the Legal Pack