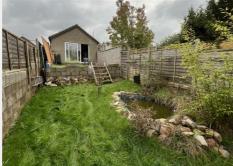

#### THE PROPERTY

A large detached Freehold garage / workshop ( $8m \times 4.2m$ ) located to the rear of Luck well Road and accessed either via a pedestrian footpath from Luckwell Road or with vehicular access from Derry Road.

The unit was recently constructed with patio opening onto a mature south west facing rear garden with additional access from the footpath.

Sold with vacant possession.

Tenure - Freehold

Council Tax -

Utilities, Rights & Restrictions - Please refer to the Legal Pack

## THE OPPORTUNITY

DETACHED GARAGE | STORAGE | WORKSHOP

The garage is located in an area where pressure on both parking and storage are at an absolute premium.

AMENITY SPACE

When combined with the south west facing mature garden this offers a fantastic amenity space in this sought after residential location.