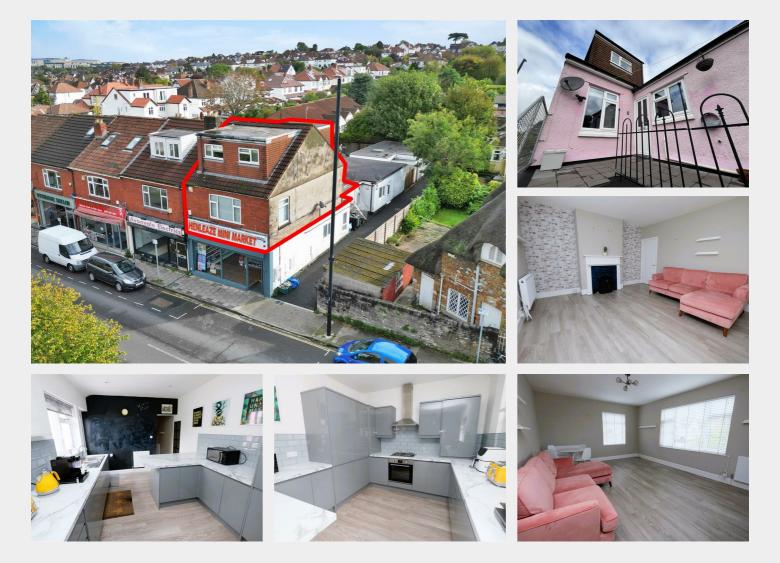

Hollis Morgan – DECEMBER LIVE ONLINE AUCTION - A Leasehold 4 BED MAISONETTE (1104 Sq Ft ) in EXCELLENT DECORATIVE ORDER | PRIVATE ENTRANCE | TERRACE located on Henleaze High Street | Reduced - was £390k

#### THE PROPERTY

A Leasehold maisonette with accommodation ( 1104 Sq Ft ) on the first and top floor of this mixed use building with private access via an external staircase to the side of the property. There is a small terrace adjacent to the entrance and the accommodation provides 4 bedrooms with separate kitchen and reception room plus bathroom.

#### THE OPPORTUNITY

MAISONETTE - INVESTMENT | HOME

The bright and airy property has 4 bedrooms and is offered in excellent decorative order in one of the most sought after High Street locations in the City.

REDUCED PRICE | AUCTION

The property was previously listed with respected local agents for  $\pm 390,000$  and is now offered with a reduced guide for sale by live online auction.