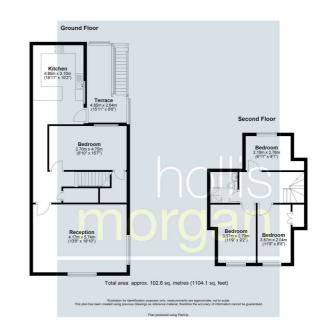

### **Floor plan**

#### THE PROPERTY

A Leasehold maisonette with accommodation ( 1104 Sq Ft ) on the first and top floor of this mixed use building with private access via an external staircase to the side of the property. There is a small terrace adjacent to the entrance and the accommodation provides 4 bedrooms with separate kitchen and reception room plus bathroom.