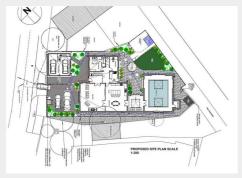

# Building Plot @, Morley Close, Staple Hill, Bristol, BS16 4QE

Sold @ Auction £175,000













- FOR SALE BY ONLINE AUCTION
- WEDNESDAY 20TH NOVEMBER 2024
- · VIDEO TOUR NOW ONLINE
- VIEWINGS REFER TO DETAILS
- · LEGAL PACK COMPLETE
- SOLD @ NOVEMBER LIVE ONLINE AUCTION
- · FREEHOLD BUILDING PLOT
- PLANNING GRANTED | DETACHED HOUSE
- · RANK OF 23 GARAGES
- EXTENDED 8 WEEK COMPLETION

Hollis Morgan – NOVEMBER LIVE ONLINE AUCTION - A Freehold BUILDING PLOT (0.2 Acres) with PLANNING GRANTED to erect a stylish DETACHED HOUSE with SWIMMING POOL.

# Building Plot @, Morley Close, Staple Hill, Bristol, BS16 4QE

## **Accommodation**

## FOR SALE BY LIVE ONLINE AUCTION

\*\*\* SOLD @ NOVEMBER ONLINE AUCTION \*\*\*

GUIDE PRICE £175,000 +++ SOLD @ £175,000

ADDRESS | Land Adjacent To 22 And 23 Morley Close, Staple Hill, Bristol BS16 4QE

The Live Online Auction is on Wednesday 20th Nov