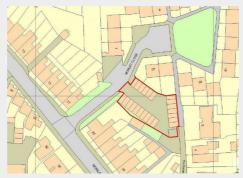

### THE PROPERTY

A Freehold site (0.2 Acres) comprising 23 single garages around a central courtyard and vehicular access from Morley Close. Sold with vacant possession.

Tenure - Freehold

Utilities, Rights & Restrictions - Please refer to the Legal Pack

#### THE OPPORTUNITY

PLANNING GRANTED | DETACHED HOUSE

Planning has been granted to erect a stylish detached house with parking, garden and swimming pool

ALTERNATIVE SCHEME

There is scope for an alternative scheme of higher density smaller houses or flats subject to consents

GARAGE INVESTMENT

The existing 23 garages with up and over doors offer excellent investment

Currently vacant - interested parties to make their own investigations