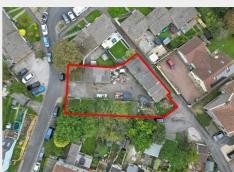

### THE PROPERTY

A Freehold site (0.2 Acres) comprising 23 single garages around a central courtyard and vehicular access from Morley Close. Sold with vacant possession.

Tenure - Freehold

Utilities, Rights & Restrictions - Please refer to the Legal Pack

### PLANNING GRANTED

Reference P21/04861/F

Alternative Reference PP-10026573

Application Received Mon 12 Jul 2021

Application Validated Thu 09 Sep 2021

Address Land Adjacent To 22 And 23 Morley Close Soundwell South Gloucestershire BS16 4QE