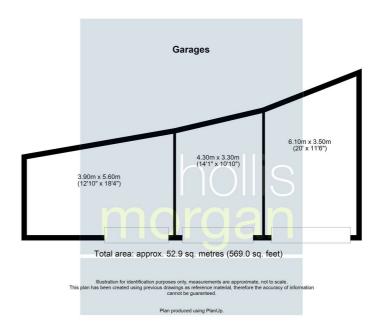

#### THE GARAGES

A Freehold block of 3 newly constructed garages with up and over doors and vehicular access from Boulton's Lane. Sold with vacant possession.

Garage 1 - 5.60m x 3.90m Garage 2- 4.30m x 3.30m Garage 3 - 6.10m x 3.50m

### Floor plan