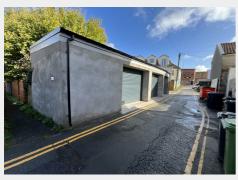

#### THE GARAGES

A Freehold block of 3 newly constructed garages with up and over doors and vehicular access from Boulton's Lane. Sold with vacant possession.

Garage 1 - 5.60m x 3.90m Garage 2- 4.30m x 3.30m Garage 3 - 6.10m x 3.50m