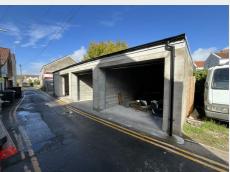

#### THE GARAGES

A Freehold block of 3 newly constructed garages with up and over doors and vehicular access from Boulton's Lane. Sold with vacant possession.

Garage 1 - 5.60m x 3.90m Garage 2- 4.30m x 3.30m Garage 3 - 6.10m x 3.50m