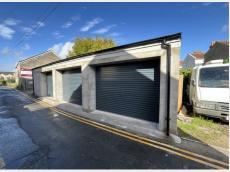

#### THE GARAGES

A Freehold block of 3 newly constructed garages with up and over doors and vehicular access from Boulton's Lane. Sold with vacant possession.

Garage 1 - 5.60m x 3.90m Garage 2- 4.30m x 3.30m Garage 3 - 6.10m x 3.50m