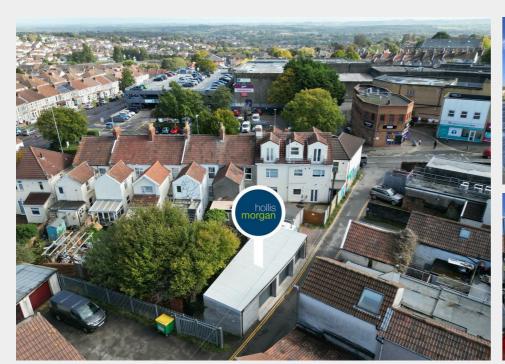

# Rank of Garages @, Boulton's Lane, Kingswood, Bristol, BS15

Sold @ Auction £40,000

- FOR SALE BY ONLINE AUCTION
- VIDEO TOUR NOW ONLINE
- · LEGAL PACK COMPLETE
- WEDNESDAY 20TH NOVEMBER 2024
- · VIEWINGS REFER TO DETAILS
- · SOLD @ NOVEMBER LIVE ONLINE AUCTION
- FREEHOLD RANK GARAGES
- · 3 NEW BUILD UNITS
- · VACANT | UP & OVER DOORS
- EXTENDED 4 WEEK COMPLETION

# Rank of Garages @, Boulton's Lane, Kingswood, Bristol, BS15 1RT

#### FOR SALE BY LIVE ONLINE AUCTION

\*\*\* SOLD @ NOVEMBER LIVE ONLINE AUCTION \*\*\*

GUIDE PRICE £30,000 +++
SOLD @ £40,000

ADDRESS  $\mid$  Rank of Garages @ Boulton's Lane, Downend Road, Kingswood, Bristol BS15 1RT