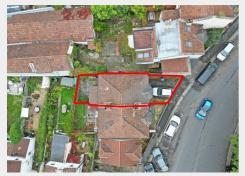

#### THE PROPERTY

A Freehold semi detached period property with accommodation (  $854 \, \text{Sq Ft}$  ) arranged over two floors with enclosed rear garden and off street parking. The property has been arranged as 4 self contained bedsits for many years and is now in need of updating. Sold with vacant possession.

#### THE OPPORTUNITY

RESIDENTIAL INVESTMENT

The property is arranged as 4 self contained bedsits with 3 en suites and an additional bathroom.

Please refer to independent rental appraisal

FAMILY HOME

There is scope to convert the property back into a 2 bedroom family home with parking and garden.