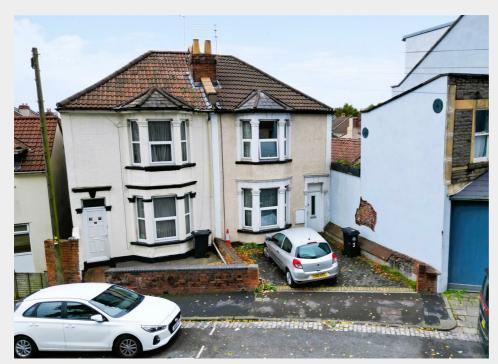

# Flat 1 - 4, 3 Devon Road, Whitehall, Bristol, BS5 9AD

Sold @ Auction £241,000

- FOR SALE BY ONLINE AUCTION
- WEDNESDAY 20TH NOVEMBER 2024
- · VIDEO TOUR NOW ONLINE
- · VIEWINGS REFER TO DETAILS
- · DOWNLOAD FREE LEGAL PACK
- · SOLD @ NOVEMBER LIVE ONLINE AUCTION
- FREEHOLD SEMI DETACHED PERIOD HOUSE
- · 4 BEDSITS | GARDEN | PARKING
- · VACANT | REQUIRES UPDATING
- EXTENDED 8 WEEK COMPLETION

# Flat 1 - 4, 3 Devon Road, Whitehall, Bristol, BS5 9AD

#### THE PROPERTY

A Freehold semi detached period property with accommodation (  $854 \, \text{Sq Ft}$  ) arranged over two floors with enclosed rear garden and off street parking. The property has been arranged as 4 self contained bedsits for many years and is now in need of updating. Sold with vacant possession.