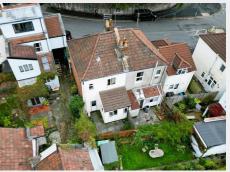

#### THE PROPERTY

A Freehold semi detached period property with accommodation (  $854 \, \text{Sq Ft}$  ) arranged over two floors with enclosed rear garden and off street parking. The property has been arranged as 4 self contained bedsits for many years and is now in need of updating. Sold with vacant possession.

#### THE OPPORTUNITY

RESIDENTIAL INVESTMENT

The property is arranged as 4 self contained bedsits with 3 en suites and an additional bathroom.

Please refer to independent rental appraisal

FAMILY HOME

There is scope to convert the property back into a 2 bedroom family home with parking and garden.