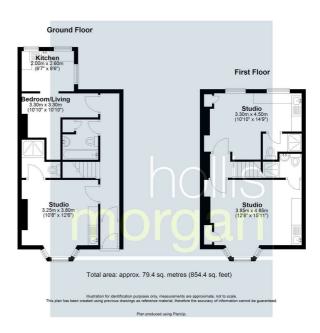

# Floor plan

#### THE PROPERTY

A Freehold semi detached period property with accommodation (  $854 \, \text{Sq Ft}$  ) arranged over two floors with enclosed rear garden and off street parking. The property has been arranged as 4 self contained bedsits for many years and is now in need of updating. Sold with vacant possession.