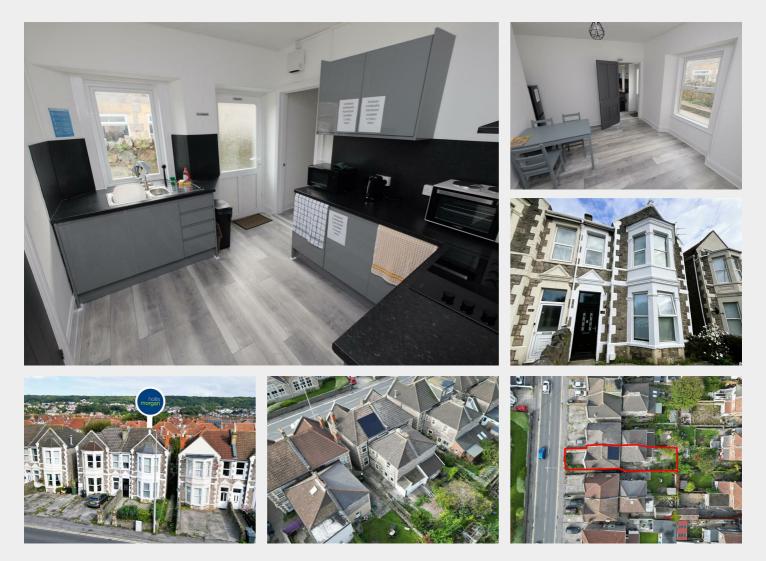

#### THE PROPERTY

A recently refurbished Freehold semi detached period property with accommodation (1638 Sq Ft ) arranged over 2 floors with enclosed rear garden. Sold subject to existing tenancies.

Tenure - Freedold Council Tax - D

#### THE OPPORTUNITY

HIGH YIELDING HMO INVESTMENT | £56,400 pa

The recently renovated property is arranged as a 6 bedroom HMO producing £4,800 pcm  $\mid$  £57,600 pa EPC Rating - C