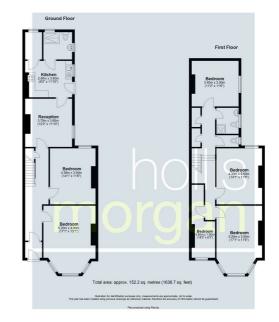

### **Floor plan**

#### THE PROPERTY

A recently refurbished Freehold semi detached period property with accommodation (1638 Sq Ft ) arranged over 2 floors with enclosed rear garden. Sold subject to existing tenancies.

Tenure - Freedold Council Tax - D