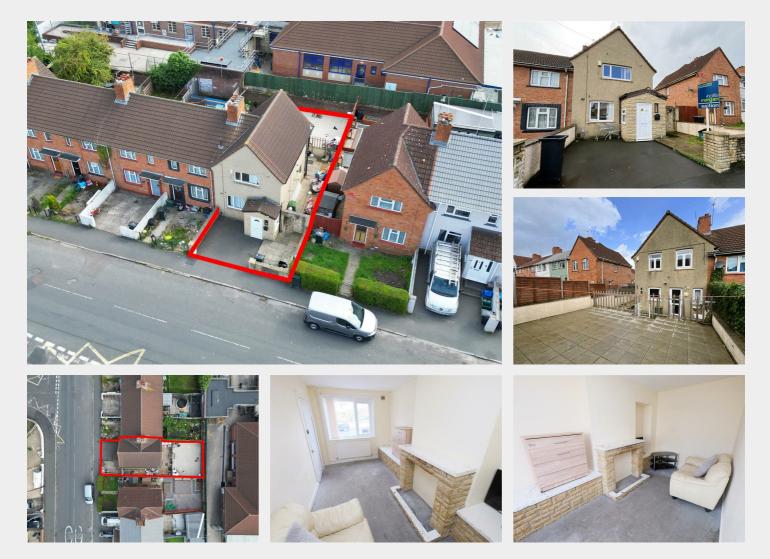

# 144 Ilminster Avenue, Knowle, Bristol, BS4 1BT

Sold @ Auction £190,000

- FOR SALE BY ONLINE AUCTION
- WEDNESDAY 16TH OCTOBER 2024
- VIDEO TOUR NOW ONLINE
- VIEWINGS REFER TO DETAILS
- DOWNLOAD FREE LEGAL PACK
- SOLD @ OCTOBER ONLINE AUCTION
- FREEHOLD END OF TERRACE HOUSE
- REQUIRES BASIC UPDATING
- VACANT | GARDEN | PARKING
- EXTENDED 8 WEEK COMPLETION

Hollis Morgan – OCTOBER LIVE ONLINE AUCTION – A Freehold 3 END OF TERRACE HOUSE (792 Sq Ft ) in need of BASIC UPDATING with PARKING and GARDEN | Scope to EXTEND stc

#### THE PROPERTY

A Freehold end of terrace property occupying an elevated position with 3 bedroom accommodation (792 Sq Ft ) arranged over two floors with enclosed rear garden and off street parking.

Ground Floor - Entrance Hall | Reception | Kitchen | Bathroom First Floor - Bedroom 1 | Bedroom 2 | Bedroom 3

#### THE OPPORTUNITY

HOUSE | BASIC UPDATING

The property has been let for a number of years (now vacant) and now requires basic updating but has scope for a fine home or investment in this sought after location. Please refer to independent rental appraisal for information on potential income.

EXTEND TO SIDE | REAR

There is scope to extend the property to the rear. We understand no planning of this nature has been recently sought. Interested parties to make their own investigations.