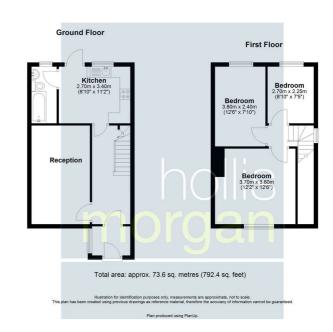

### **Floor plan**

#### THE PROPERTY

A Freehold end of terrace property occupying an elevated position with 3 bedroom accommodation (792 Sq Ft ) arranged over two floors with enclosed rear garden and off street parking.

Ground Floor - Entrance Hall | Reception | Kitchen | Bathroom First Floor - Bedroom 1 | Bedroom 2 | Bedroom 3