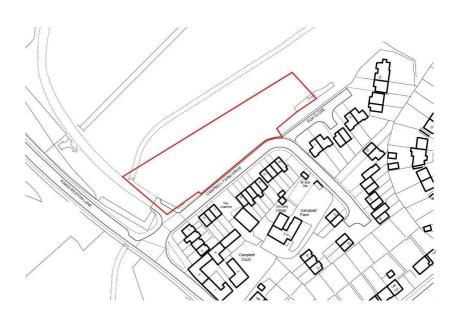

### **Floor plan**

PROPOSED SCHEME REFERENCED IN DETAILS

The vendors applied for 16 units on the site (12 houses & 4 flats). See proposed block plan in details.

The proposed scheme was 100% affordable housing although it is our understanding the requirement is only 30%.