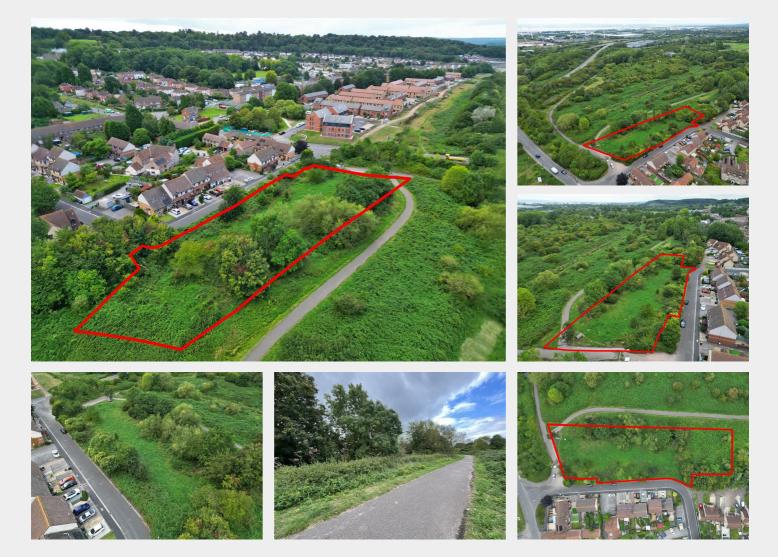

#### THE LAND

A Freehold parcel of land of approximately 1 acre with Road frontage onto Campbells Farm Drive. Sold with vacant possession.

Tenure - Freehold Utilities, Rights & Restrictions - Please refer to the Legal Pack Flood Risk - Please refer to the Legal Pack

#### THE OPPORTUNITY

DEVELOPMENT SITE | SUBJECT TO PLANNING

The land has been subject to various failed historic planning applications. We understand there is scope for a residential scheme subject to gaining the necessary consents.

PROPOSED SCHEME REFERENCED IN DETAILS

The vendors applied for 16 units on the site (12 houses & 4 flats). See proposed block plan in details.

The proposed scheme was 100% affordable housing although it is our understanding the requirement is only 30%.