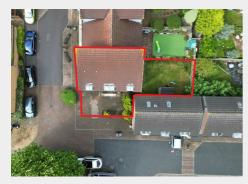

# 67 Bartholomews Square, Horfield, Bristol, BS7 0QB

Sold @ Auction £530,000













- FOR SALE BY ONLINE AUCTION
- WEDNESDAY 16TH OCTOBER 2024
- · VIDEO TOUR NOW ONLINE
- · VIEWINGS REFER TO DETAILS
- DOWNLOAD FREE LEGAL PACK
- · SOLD @ OCTOBER LIVE ONLINE AUCTION
- FREEHOLD SEMI DETACHED HOUSE
- · LICENSED HMO | £54,936 pa
- · 6 BEDS | 4 BATH | GARAGE | GARDEN
- EXTENDED 8 WEEK COMPLETION

Hollis Morgan - OCTOBER LIVE ONLINE AUCTION - A Freehold MODERN SEMI DETACHED 6 BED | 4 BATH HOUSE | PARKING ( 1508 Sq Ft ) arranged as LICENSED HMO | Fully let producing £54,936 pa

# 67 Bartholomews Square, Horfield, Bristol, BS7 0QB

### **Accommodation**

#### FOR SALE BY LIVE ONLINE AUCTION

\*\*\* SOLD @ OCTOBER LIVE ONLINE AUCTION \*\*\*

GUIDE £525,000 +++ SOLD PRIOR @ £530,000

ADDRESS | 67 Bartholomews Square, Horfield, Bristol BS7 0QB

Lot Number 24

The Live Online Au