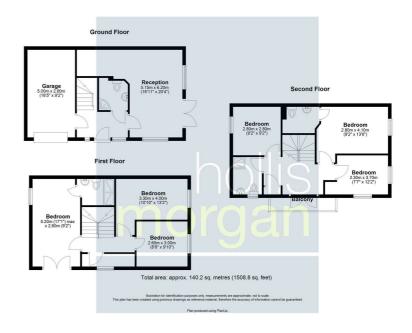

## Floor plan

#### THE PROPERTY

A Freehold modern semi detached town house with accommodation (  $1508\ sq\ Ft$  ) arranged over 3 floors with open plan living space / communal area, 6 bedrooms and 4 bathrooms (  $2\ en\ suite$  ) plus generous rear garden, integral garage and allocated off street parking x  $2\ Sold\ subject\ to\ existing\ tenancies.$ 