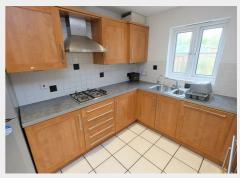

#### THE PROPERTY

A Freehold modern semi detached town house with accommodation (  $1508\ sq\ Ft$  ) arranged over 3 floors with open plan living space / communal area, 6 bedrooms and 4 bathrooms (  $2\ en\ suite$  ) plus generous rear garden, integral garage and allocated off street parking x  $2\ Sold\ subject\ to\ existing\ tenancies.$ 

#### THE OPPORTUNITY

HMO INVESTMENT | £54,936 pa

The property is a fully licensed 6 bedroom HMO let for the 2024/2025 academic year to UWE students on an AST contract terminating August 12th 2025.

£4,578 pcm | £54,936 pa