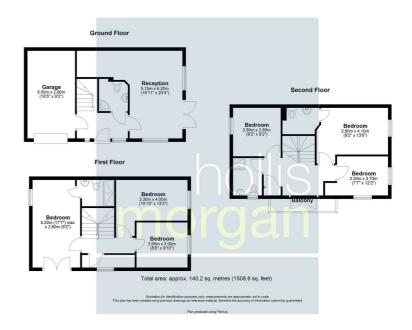

# Floor plan

#### THE PROPERTY

A Freehold modern semi detached town house with accommodation (  $1508\ sq\ Ft$  ) arranged over 3 floors with open plan living space / communal area, 6 bedrooms and 4 bathrooms (  $2\ en\ suite$  ) plus generous rear garden, integral garage and allocated off street parking x  $2\ Sold\ subject\ to\ existing\ tenancies.$ 