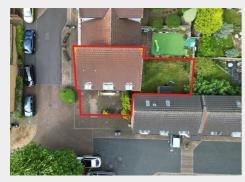

#### THE PROPERTY

A Freehold modern semi detached town house with accommodation (  $1508\ sq\ Ft$  ) arranged over 3 floors with open plan living space / communal area, 6 bedrooms and 4 bathrooms (  $2\ en\ suite$  ) plus generous rear garden, integral garage and allocated off street parking x  $2\ Sold\ subject\ to\ existing\ tenancies.$ 

Tenants pay all bills

Please refer to online legal pack for copies of AST contracts.

GARAGE | ROOM 7

There may be scope to create an additional 7th bedroom by converting the integral garage.

Subject to consents