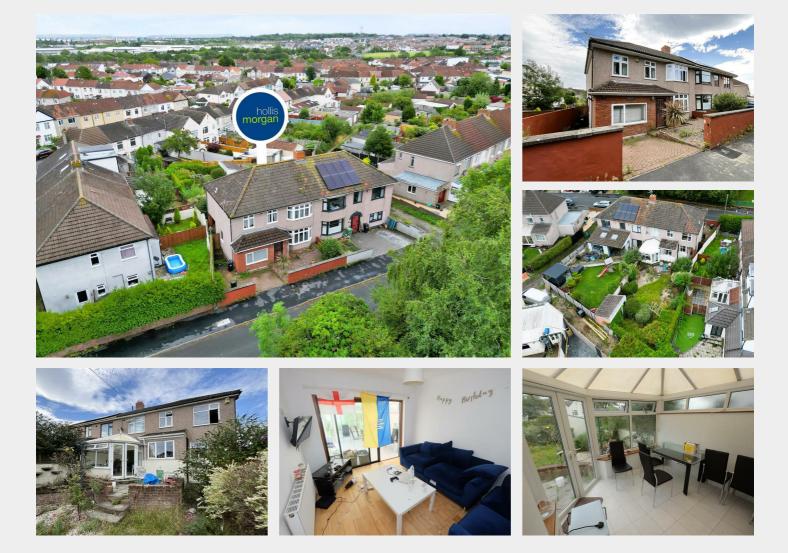

#### THE PROPERTY

A Freehold semi detached house with accommodation (1385 Sq Ft ) arranged over 2 floors with kitchen + utility and two separate reception areas, generous enclosed rear garden and off street parking to the front. The property comprises 7 bedrooms with 4 shower rooms (2 en suite plus ground floor WC). Sold subject to existing tenancies.

#### LOCATION

Situated in popular Horfield, the property is within close walking distance to Horfield Common, Horfield Leisure Centre and Gloucester Road with its wealth of amenities. It is also ideally situated for UWE or Southmead Hospital with major employers such as Airbus and the MOD also close by.