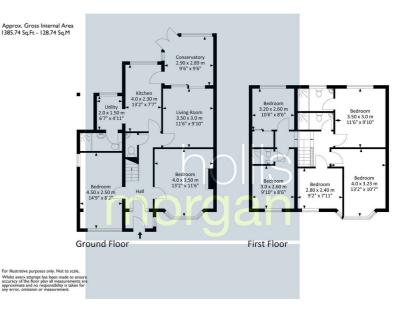

## Floor plan

FOR SALE BY LIVE ONLINE AUCTION

\*\*\* SOLD @ OCTOBER LIVE ONLINE AUCTION \*\*\*

GUIDE £595,000 +++ SOLD @ £605,000

ADDRESS | 52 Fourth Avenue, Horfield, Bristol BS7 0RW

Lot Number 21

The Live Online Auction is on Wednesday 16th October 2024 @ 17:30 Registration Deadline is on Monday 14th October 2024 @ 16:00

#### THE PROPERTY

A Freehold semi detached house with accommodation (1385 Sq Ft ) arranged over 2 floors with kitchen + utility and two separate reception areas, generous enclosed rear garden and off street parking to the front. The property comprises 7 bedrooms with 4 shower rooms (2 en suite plus ground floor WC). Sold subject to existing tenancies.