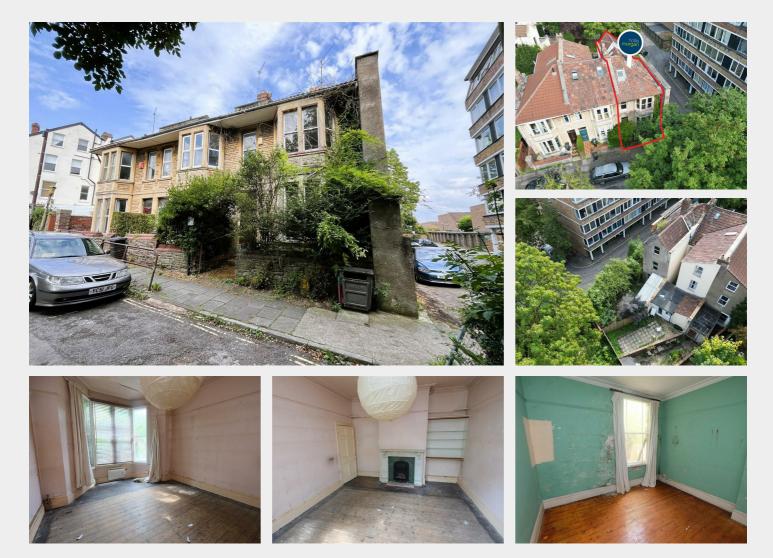

# 14 Oxford Street, Kingsdown, Bristol, BS2 8HH

Auction Guide Price +++ £425,000

- FOR SALE BY ONLINE AUCTION
- WEDNESDAY 16TH OCTOBER 2024
- VIDEO TOUR NOW ONLINE
- VIEWINGS REFER TO DETAILS
- DOWNLOAD FREE LEGAL PACK
- OCTOBER LIVE ONLINE AUCTION
- FREEHOLD PERIOD HOUSE
- VACANT | GARDEN | REDUCED
- REQUIRES MODERNISATION
- EXTENDED 8 WEEK COMPLETION

Hollis Morgan – OCTOBER LIVE ONLINE AUCTION – A Freehold END OF TERRACE PERIOD HOUSE (1931 Sq Ft ) with GARDEN and now in need of MODERNISATION.

#### THE PROPERTY

A Freehold end of terrace bay fronted period property with enclosed rear garden located on a quiet cul de sac on the Cotham / Kingsdown borders. The property has spacious accommodation (1931 Sq Ft) arranged over 3 floors with an array of original period features and 4 bedrooms plus 3 receptions rooms. Sold with vacant possession.

#### THE OPPORTUNITY

FAMILY HOME | MODERNISATION

The property is now in need of modernisation but has scope for a fine family home or investment with enclosed rear garden and bright and airy accommodation in this sought after enclave. Please refer to independent rental appraisal.

ATTIC CONVERSION | EXTEND TO REAR / SIDE

The attic space has already been converted at the rear of the property but there is scope to create further accommodation in the front section of the attic.

There is already a conservatory at the rear of the property and space to the side of the property both of which have scope for a updated extension allowing the ground floor to be opened up onto the garden area. Subject to gaining the necessary consents.