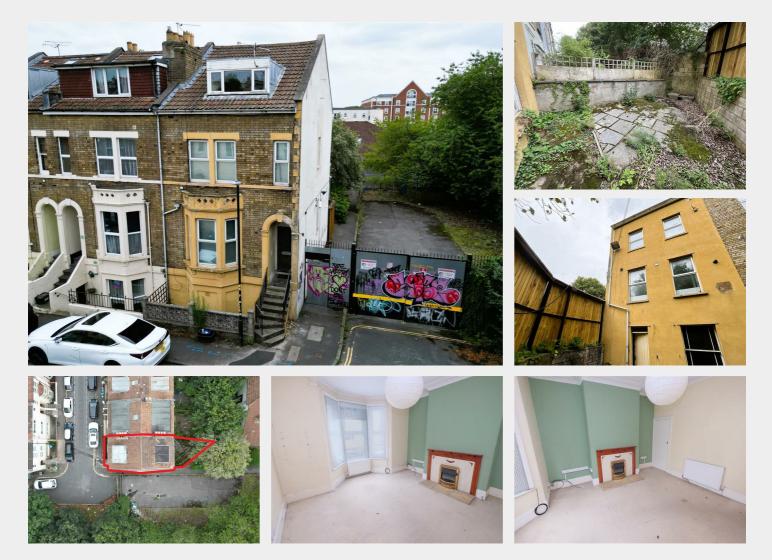

# 41 Albany Road, Montpelier, Bristol, BS6 5LH

Sold @ Auction £360,000

- FOR SALE BY ONLINE AUCTION
- WEDNESDAY 16TH OCTOBER 2024
- VIDEO TOUR NOW ONLINE
- VIEWINGS REFER TO DETAILS
- LEGAL PACK COMPLETE
- SOLD @ OCTOBER ONLINE AUCTION
- FREEHOLD PERIOD HOUSE
- VACANT | BASIC UPDATING
- SCOPE FOR BASEMENT FLAT stc
- EXTENDED 8 WEEK COMPLETION

#### THE PROPERTY

A Freehold end of terrace period property with accommodation ( 2209 Sq Ft ) arranged over 4 floors and enclosed rear garden. Sold with vacant possession.

Tenure - Freehold Council Tax - C EPC - D Utilities, Rights & Restrictions - Please refer to the Legal Pack Flood Risk - Please refer to the Legal Pack

#### THE OPPORTUNITY

VACANT HOUSE | UPDATING

The property is vacant and now requires basic updating but has scope for a fine family home or investment in this quiet cul de sac. Please refer to independent rental appraisal.

SCOPE FOR BASEMENT FLAT

There is potential for a self contained basement flat. Subject to gaining the necessary consents.

#### LOCATION

Montpelier is located to the North-East of Central Bristol and is home to a thriving residential community as well as local businesses such as an organic supermarket. There's even a nature reserve and a Church converted into a climbing centrel There are many amenities within walking distance of the property such as the Cabot Circus shopping centre with Showcase Cinema De Lux and the rest of Bristol City centre. The M32 motorway is moments away connecting you to the M4 and M5 in all directions. Bristol Temple Meads train station is less than two miles, while Bristol International Airport to the south of the city is 12 miles.