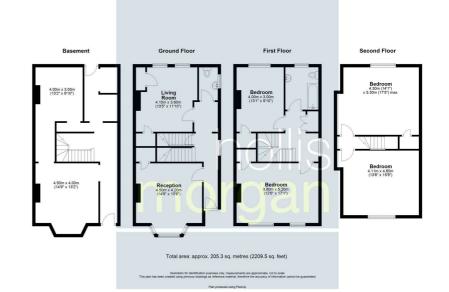

## **Floor plan**

#### THE PROPERTY

A Freehold end of terrace period property with accommodation ( 2209 Sq Ft ) arranged over 4 floors and enclosed rear garden. Sold with vacant possession.

Tenure - Freehold Council Tax - C EPC - D Utilities, Rights & Restrictions - Please refer to the Legal Pack Flood Risk - Please refer to the Legal Pack