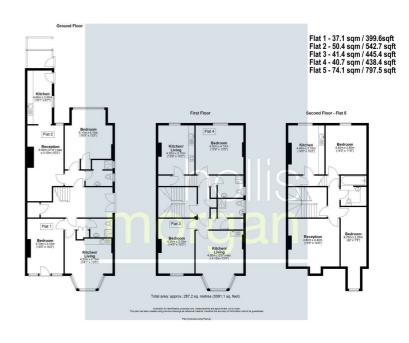

#### SCHEDULE OF ACCOMODATION | 3091 Sq Ft

Flat 1 - Ground Floor | 1 Bed | 399 Sq FT Flat 2- Ground Floor | 1 Bed | 542 Sq Ft Flat 3 - First Floor | 1 Bed | 445 Sq Ft

Flat 4 - First Floor | 1 Bed | 438 Sq Ft

Flat 5 - Second Floor | 2 Bed | 797 Sq Ft

### Floor plan