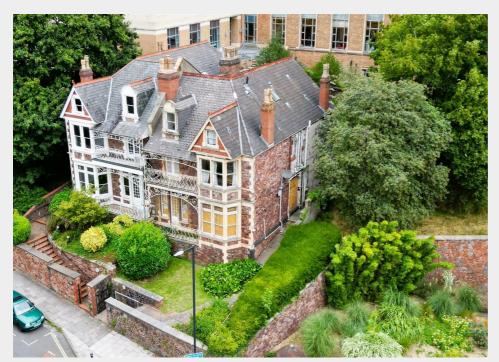

# 67 Woodland Road, Redland, Bristol, BS8 1UL

Auction Guide Price +++ £495,000

- FOR SALE BY ONLINE AUCTION
- WEDNESDAY 16TH OCTOBER 2024
- · VIDEO TOUR NOW ONLINE
- VIEWINGS REFER TO DETAILS
- DOWNLOAD FREE LEGAL PACK
- OCTOBER LIVE ONLINE AUCTION
- FREEHOLD SEMI DETACHED HOUSE
- 5 X SELF CONTAINED FLATS
- · UPDATING | VACANT
- EXTENDED 8 WEEK COMPLETION

Hollis Morgan – OCTOBER LIVE ONLINE AUCTION – A Freehold SEMI DETACHED PERIOD PROPERTY (  $3091\ Sq\ Ft$  ) arranged as 5 X FLATS in need of UPDATING with VACANT possession.

#### PRE AUCTION OFFERS

On this occasion the vendors will NOT be considering pre auction offers.

A Freehold imposing semi detached period property occupying an elevated position with 3091 Sq Ft of accommodation over three floors arranged as 5 self contained flats.