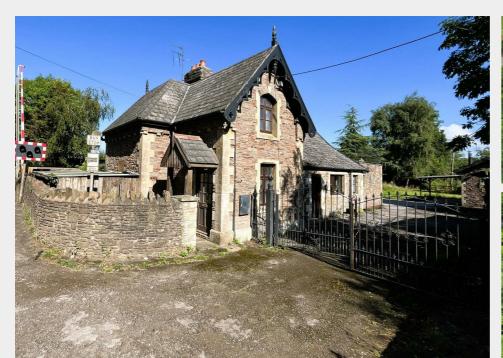

#### THE PROPERTY

A Freehold detached former Railway Cottage that has been converted into a charming family home just moments from the popular village of Iron Acton. The property is accessed via a gated driveway to a large mature plot, backing onto open pastureland, with various outbuildings and covered parking area. The accommodation (  $2145\ Sq\ Ft$  ) is arranged over two floors and retains an array of period features and flexible accommodation. Sold with vacant possession.