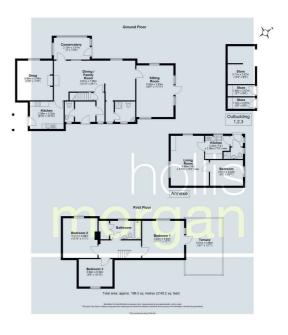

roxy or via your computer.

Registration is a simple online process – please visit the Hollis Morgan auction website and click "REGISTER TO BID"

#### THE PROPERTY

A Freehold detached former Railway Cottage that has been converted into a charming family home just moments from the popular village of Iron Acton. The property is accessed via a gated driveway to a large mature plot, backing onto open pastureland, with various outbuildings and covered parking area. The accommodation (  $2145\ Sq\ Ft$  ) is arranged over two floors and retains an array of period features and flexible accommodation. Sold with vacant possession.

Tenure - Freehold Council Tax - E FPC - F

Utilities, Rights & Restrictions - Please refer to the Legal Pack Flood Risk - Please refer to the Legal Pack

## Floor plan



### **EPC Chart**







9 Waterloo Street Clifton Bristol BS8 4BT

Tel: 0117 973 6565

Email: post@hollismorgan.co.uk

www.hollismorgan.co.uk

Hollis Morgan Property Limited, registered in England, registered 7275716. Registered address, 5 Upper Belgrave Road, Clifton, Bristol BS8 2XQ

## **Auction Property Details Disclaimer**

Hollis Morgan endeavour to make our sales details\_clear, accurate and reliable in line with the Consumer Protection from Unfair Trading Regulations 2008 but they should not be relied on as statements or representations of fact.

Please refer to our website for further details.