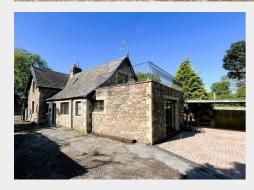

#### THE PROPERTY

A Freehold detached former Railway Cottage that has been converted into a charming family home just moments from the popular village of Iron Acton. The property is accessed via a gated driveway to a large mature plot, backing onto open pastureland, with various outbuildings and covered parking area. The accommodation (  $2145\ Sq\ Ft$  ) is arranged over two floors and retains an array of period features and flexible accommodation. Sold with vacant possession.