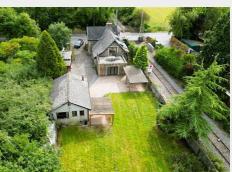

#### THE PROPERTY

A Freehold detached former Railway Cottage that has been converted into a charming family home just moments from the popular village of Iron Acton. The property is accessed via a gated driveway to a large mature plot, backing onto open pastureland, with various outbuildings and covered parking area. The accommodation (  $2145\ Sq\ Ft$  ) is arranged over two floors and retains an array of period features and flexible accommodation. Sold with vacant possession.