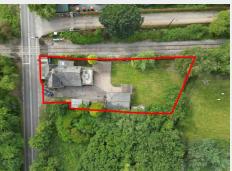

#### THE PROPERTY

A Freehold detached former Railway Cottage that has been converted into a charming family home just moments from the popular village of Iron Acton. The property is accessed via a gated driveway to a large mature plot, backing onto open pastureland, with various outbuildings and covered parking area. The accommodation (  $2145\ Sq\ Ft$  ) is arranged over two floors and retains an array of period features and flexible accommodation. Sold with vacant possession.