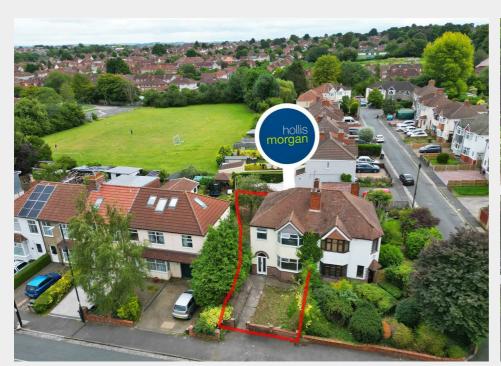

# 155 Forest Road, Fishponds, Bristol, BS16 3ST

Sold @ Auction £275,000

- FOR SALE BY ONLINE AUCTION
- WEDNESDAY 16TH OCTOBER 2024
- · VIDEO TOUR NOW ONLINE
- VIEWINGS REFER TO DETAILS
- · LEGAL PACK COMPLETE
- $\cdot$  SOLD @ OCTOBER ONLINE AUCTION
- FREEHOLD SEMI DETACHED HOUSE
- · LARGER THAN AVERAGE PLOT
- · REQUIRES UPDATING | VACANT POSSESSION
- EXTENDED 8 WEEK COMPLETION

Hollis Morgan - OCTOBER LIVE ONLINE AUCTION - A Freehold 3 BED SEMI DETACHED HOUSE ( 980 Sq Ft ) occupying a LARGER THAN AVERAGE PLOT now in need of UPDATING with huge potential.

#### THE PROPERTY

A Freehold 1950's semi detached 3 bedroom house occupying a larger than average plot with spacious accommodation ( 980 Sq Ft ) arranged over two floors

Sold with vacant possession.

Tenure - Freehold Council Tax - B EPC - D

Please refer to independent rental appraisal.

EXTEND - SIDE | REAR | ATTIC

The property occupies a larger than average plot with scope to extend to both the side, rear and also into the attic.

We understand no planning of this nature has been recently sought - interested parties to make their own investigations. Subject to gaining the necessary consents.