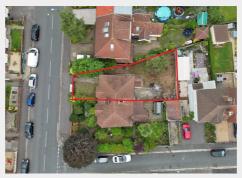

# 155 Forest Road, Fishponds, Bristol, BS16 3ST

Sold @ Auction £275,000

- FOR SALE BY ONLINE AUCTION
- WEDNESDAY 16TH OCTOBER 2024
- · VIDEO TOUR NOW ONLINE
- VIEWINGS REFER TO DETAILS
- · LEGAL PACK COMPLETE
- $\cdot$  SOLD @ OCTOBER ONLINE AUCTION
- FREEHOLD SEMI DETACHED HOUSE
- · LARGER THAN AVERAGE PLOT
- · REQUIRES UPDATING | VACANT POSSESSION
- EXTENDED 8 WEEK COMPLETION

Hollis Morgan - OCTOBER LIVE ONLINE AUCTION - A Freehold 3 BED SEMI DETACHED HOUSE ( 980 Sq Ft ) occupying a LARGER THAN AVERAGE PLOT now in need of UPDATING with huge potential.

#### THE PROPERTY

A Freehold 1950's semi detached 3 bedroom house occupying a larger than average plot with spacious accommodation ( 980 Sq Ft ) arranged over two floors

Sold with vacant possession.

Tenure - Freehold Council Tax - B EPC - D

Please refer to independent rental appraisal.

EXTEND - SIDE | REAR | ATTIC

The property occupies a larger than average plot with scope to extend to both the side, rear and also into the attic.

We understand no planning of this nature has been recently sought - interested parties to make their own investigations. Subject to gaining the necessary consents.