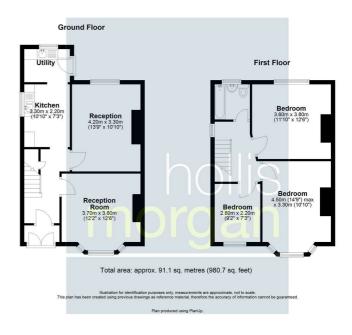

## Floor plan

#### THE PROPERTY

A Freehold 1950's semi detached 3 bedroom house occupying a larger than average plot with spacious accommodation ( 980 Sq Ft ) arranged over two floors

Sold with vacant possession.

Tenure - Freehold Council Tax - B EPC - D