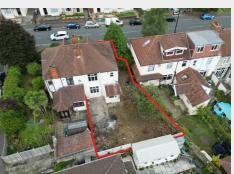

Please refer to independent rental appraisal.

EXTEND - SIDE | REAR | ATTIC

The property occupies a larger than average plot with scope to extend to both the side, rear and also into the attic.

We understand no planning of this nature has been recently sought - interested parties to make their own investigations. Subject to gaining the necessary consents.

OFF STREET PARKING

There is scope to create off street parking subject to consents.