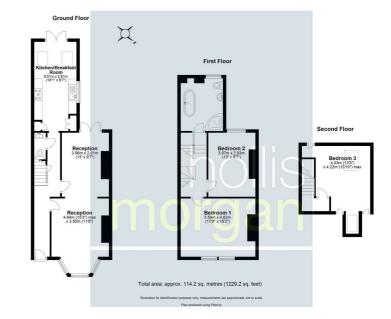

### **Floor plan**

#### THE PROPERTY

A Freehold mid terraced bay fronted 3 bedroom period house with accommodation (1229 Sq Ft) arranged over 3 floors with kitchen diner leading onto the garden and open plan reception rooms also leading to the enclosed south west facing rear garden. The first floor provides 2 bedrooms and a large family bathroom with stairs leading to the attic conversion and bedroom 3. Sold with vacant possession.