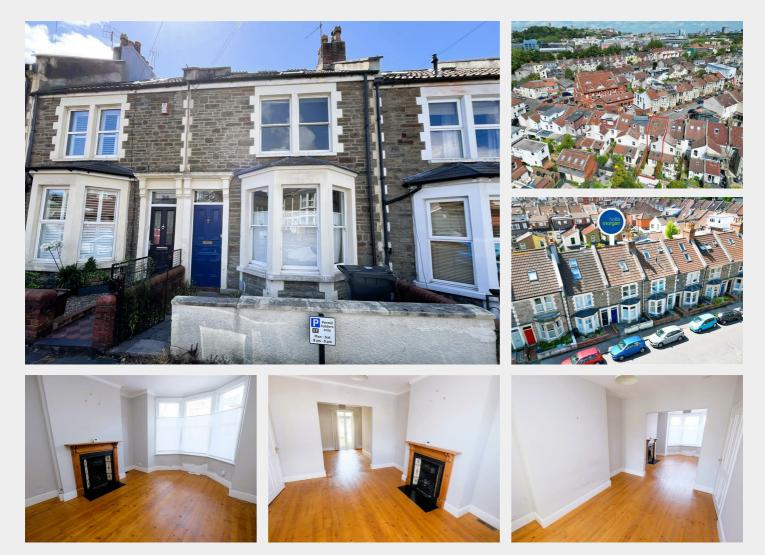

# 32 Beauley Road, Southville, Bristol, BS3 1PY

Postponed £475,000

- FOR SALE BY ONLINE AUCTION
- WEDNESDAY 16TH OCTOBER 2024
- VIDEO TOUR NOW ONLINE
- VIEWINGS REFER TO DETAILS
- LEGAL PACK COMPLETE
- POSTPONED
- FREEHOLD PERIOD HOUSE
- 3 BEDS | ATTIC CONVERSION
- SOUTH WEST FACING GARDEN
- EXTENDED 8 WEEK COMPLETION

Hollis Morgan - OCTOBER LIVE ONLINE AUCTION – A Freehold mid terraced 3 BED PERIOD HOUSE (1229 Sq Ft ) with ATTIC CONVERSION and SOUTH WEST FACING GARDEN just moments from North Street.

#### THE PROPERTY

A Freehold mid terraced bay fronted 3 bedroom period house with accommodation (1229 Sq Ft) arranged over 3 floors with kitchen diner leading onto the garden and open plan reception rooms also leading to the enclosed south west facing rear garden. The first floor provides 2 bedrooms and a large family bathroom with stairs leading to the attic conversion and bedroom 3. Sold with vacant possession.

#### THE OPPORTUNITY FREEHOLD FAMILY HOME

This period property is an ex rental but has been well maintained and whilst it would benefit from some very basic cosmetic updating offers excellent 1229 Sq Ft accommodation in this most sought after of locations, just moments from North Street, ideally suited for both investment and owner occupiers.

#### LOCATION

Located in one of Bristol's most sought after locations just yards from the iconic North Street yet tucked back from the action that is quite literally on your doorstep, There is a vast array of open green spaces nearby including Gores Marsh Park, Ashton Court Estate and Greville Smyth Park. This property has easy access to Bristol City Centre, Bristol International Airport and the Bristol Link Road. These are excellent transportation links making this one of the most convenient and valued locations in Bristol. This Southville location offers the flourishing independent shops, bars, cafes and restaurants of North Street including the popular Tobacco Factory.