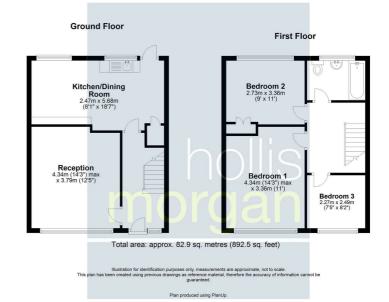

### **Floor plan**

FOR SALE BY LIVE ONLINE AUCTION

\*\*\* SOLD @ SEPTEMBER ONLINE AUCTION \*\*\*

GUIDE PRICE £269,500 SOLD @ £290,000

ADDRESS | 49 Crossman Avenue, Winterbourne, Bristol BS36 1ED

#### THE PROPERTY

A Freehold semi detached 3 bedroom family home with accommodation ( 892 Sq Ft ) arranged over two floors with enclosed rear garden and off street parking.

Sold with vacant possession.

Tenure - Freehold Council Tax - D EPC - C Utilities, Rights & Restrictions - Please refer to the Legal Pack Flood Risk - Please refer to the Legal Pack