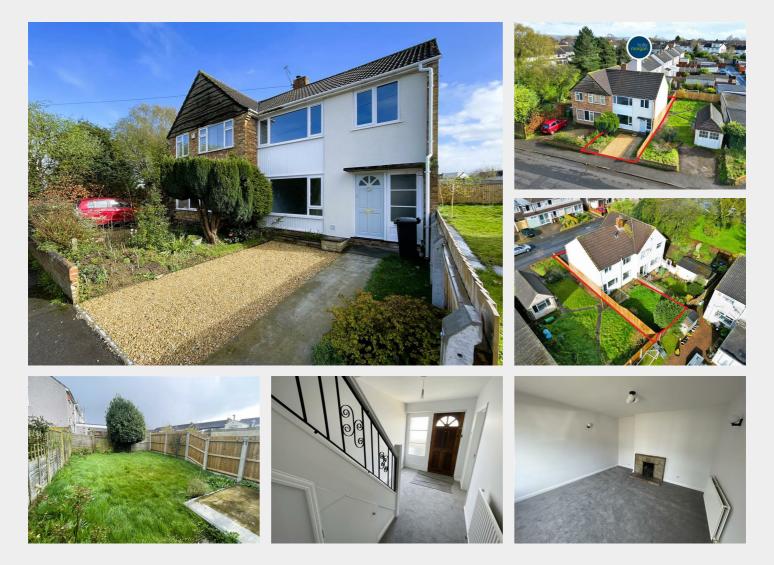

# 49, Crossman Avenue, Winterbourne, Bristol, BS36 1ED

Sold @ Auction £290,000

- FOR SALE BY ONLINE AUCTION
- WEDNESDAY 18TH SEPTEMBER 2024
- VIDEO TOUR NOW ONLINE
- FREEHOLD SEMI DETACHED HOUSE
- VIEWINGS REFER TO DETAILS
- SOLD @ SEPTEMBER ONLINE AUCTION
- 3 BEDS | GARDEN | 892 Sq Ft
- REDUCED ORIGINALLY £400K
- EXTENDED 8 WEEK COMPLETION

Hollis Morgan – SEPTEMBER LIVE ONLINE AUCTION - A Freehold 3 BED SEMI DETACHED HOUSE (892 Sq Ft ) with enclosed REAR GARDEN and PARKING | RECENTLY RENOVATED and REDUCED PRICE for auction.

#### THE PROPERTY

A Freehold semi detached 3 bedroom family home with accommodation ( 892 Sq Ft ) arranged over two floors with enclosed rear garden and off street parking.

Sold with vacant possession.

Tenure - Freehold Council Tax - D EPC - C Utilities, Rights & Restrictions - Please refer to the Legal Pack Flood Risk - Please refer to the Legal Pack

#### THE OPPORTUNITY

RENOVATED FAMILY HOME

The property has been recently renovated including new double glazed windows, kitchen, bathroom, carpets and a recently replaced boiler and will make a fine home or investment in this sought after location with garden and parking.