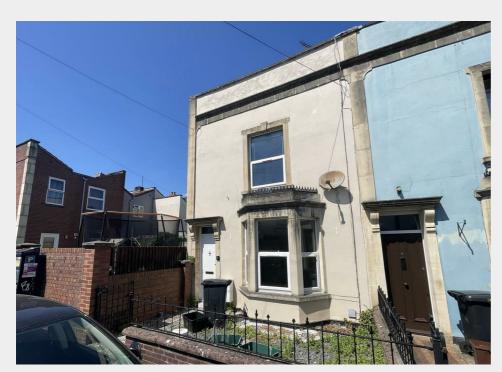

# 1 Thomas Street, St Agnes, Bristol, BS2 9LJ

Sold @ Auction £280,000

- FOR SALE BY ONLINE AUCTION
- WEDNESDAY 18TH SEPTEMBER 2024
- · VIDEO TOUR NOW ONLINE
- VIEWINGS REFER TO DETAILS
- · LEGAL PACK COMPLETE
- $\boldsymbol{\cdot}\:$  SOLD @ SEPTEMBER ONLINE AUCTION
- FREEHOLD TERRACED HOUSE
- 3 BEDS | ENCLOSED REAR GARDEN
- · VACANT | COSMETIC UPDATING
- EXTENDED 8 WEEK COMPLETION

#### THE PROPERTY

A Freehold end of terrace 3 bedroom bay fronted period property with extended accommodation (  $1062\;{\rm Sq}\;{\rm Ft}$  ) arranged over two floors with enclosed rear garden.

Sold with vacant possession