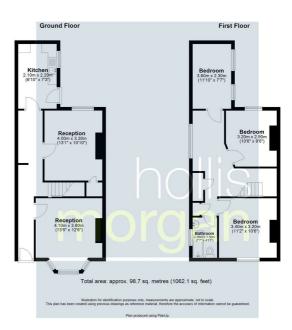

been previously let for many years ( now vacant ) and would benefit from some basic cosmetic updating but has scope for a fine home or investment in this sought after central residential location. Please refer to independent rental appraisal.

#### ATTIC CONVERSION

There may be scope to convert the attic space into further accommodation. Subject to gaining the necessary consents.

НМО

Potential for HMO style accommodation. Subject to gaining the necessary consents.

#### LOCATION

The property is located just off the picturesque St. Agnes Park within the popular suburb of St. Pauls. Local amenities and services are all within close proximity including independent retailers, convenience stores, pubs, cafes and restaurants. Bristol City Centre is less than two miles away.

### Floor plan



#### **EPC Chart**







9 Waterloo Street Clifton Bristol BS8 4BT

Tel: 0117 973 6565

Email: post@hollismorgan.co.uk

www.hollismorgan.co.uk

Hollis Morgan Property Limited, registered in England, registered 7275716. Registered address, 5 Upper Belgrave Road, Clifton, Bristol BS8 2XQ

## **Auction Property Details Disclaimer**

Hollis Morgan endeavour to make our sales details\_clear, accurate and reliable in line with the Consumer Protection from Unfair Trading Regulations 2008 but they should not be relied on as statements or representations of fact.

Please refer to our website for further details.