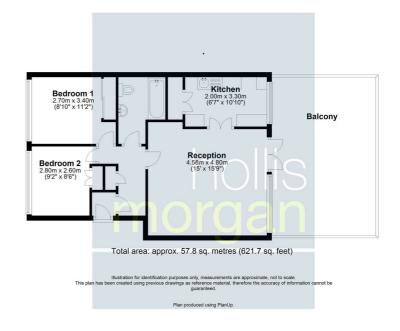

### **Floor plan**

#### THE PROPERTY

A Leasehold flat located on the ground floor (elevated to first floor at rear) of this purpose built block with generous south westerly facing balcony overlooking communal gardens.

The accommodation ( 621 Sq Ft ) comprising a generous reception room with separate kitchen both overlooking the large balcony plus two bedrooms, bathroom and allocated parking space in the basement. Sold with vacant possession.