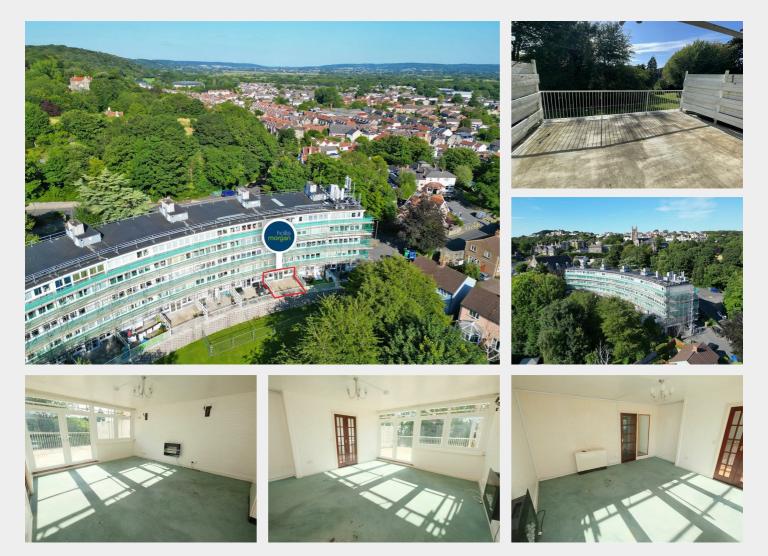

## 11, Western Court Chapel Hill, Clevedon, North Somerset, BS21 7NH

#### THE PROPERTY

A Leasehold flat located on the ground floor (elevated to first floor at rear) of this purpose built block with generous south westerly facing balcony overlooking communal gardens.

The accommodation ( 621 Sq Ft ) comprising a generous reception room with separate kitchen both overlooking the large balcony plus two bedrooms, bathroom and allocated parking space in the basement. Sold with vacant possession.

#### THE OPPORTUNITY

FLAT | UPDATING

The flat has been let for many years and would now benefit from basic updating but has scope for a fine home or investment in this sought after coastal town.