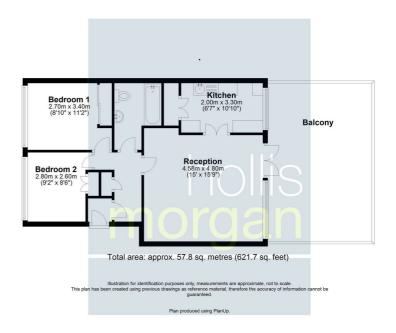

### Floor plan

#### THE PROPERTY

A Leasehold flat located on the ground floor ( elevated to first floor at rear ) of this purpose built block with generous south westerly facing balcony overlooking communal gardens.

The accommodation ( 621 Sq Ft ) comprising a generous reception room with separate kitchen both overlooking the large balcony plus two bedrooms, bathroom and allocated parking space in the basement. Sold with vacant possession.