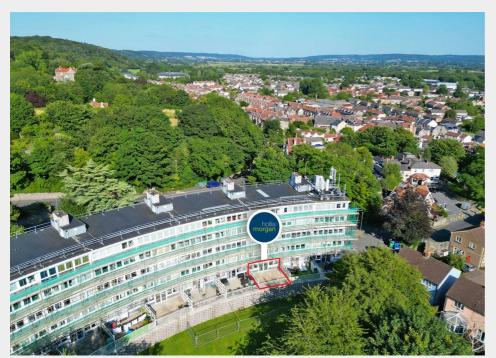

# 11, Western Court Chapel Hill, Clevedon, North Somerset, BS21 7NH

#### THE PROPERTY

A Leasehold flat located on the ground floor ( elevated to first floor at rear ) of this purpose built block with generous south westerly facing balcony overlooking communal gardens.

The accommodation ( 621 Sq Ft ) comprising a generous reception room with separate kitchen both overlooking the large balcony plus two bedrooms, bathroom and allocated parking space in the basement. Sold with vacant possession.