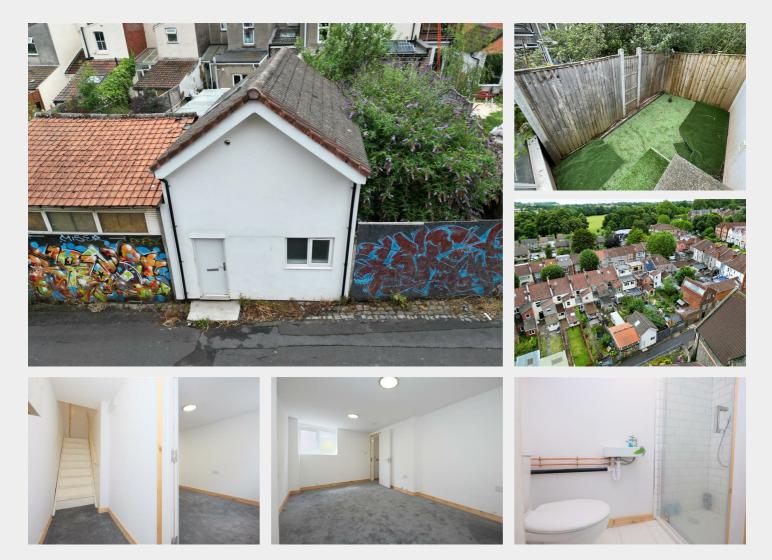

# The Garage, Sandy Lane, Eastville, Bristol, BS5 6SY

Auction Guide Price +++ £25,000

- FOR SALE BY ONLINE AUCTION
- WEDNESDAY 18TH SEPTEMBER 2024
- VIDEO TOUR NOW ONLINE
- VIEWINGS REFER TO DETAILS
- DOWNLOAD FREE LEGAL PACK
- SEPTEMBER LIVE ONLINE AUCTION
- FREEHOLD 2 STOREY GARAGE
- CONVERTED KITCHEN | BATHROOM | COURTYARD
- CASH BUYERS ONLY
- EXTENDED 6 WEEK COMPLETION

Hollis Morgan – SEPTEMBER LIVE ONLINE AUCTION – A Freehold CONVERTED 2 STOREY GARAGE (479 Sq Ft ) with KITCHEN | SHOWER ROOM | COURTYARD GARDEN suitable for CASH BUYERS ONLY.

#### THE PROPERTY

A Freehold garage ( 479 Sq Ft ) that was converted in 2022 with en suite Bedroom / study on the ground floor, bright and airy open plan space with WC on the first floor and courtyard garden to rear. Sold with vacant possession.

#### THE OPPORTUNITY

The property was purchased as a garage and subsequently been converted with a view to use as residential or commercial accommodation. Planning was previously (2013) granted to convert to a garage with workshop / craft room above.

CASH BUYERS ONLY - ENFORCEMENT NOTICE | ALLEGED BREACH OF PLANNING CONTROL

Important - this property is suitable for cash buyers only as it is the subject of an enforcement notice and alleged breach of planning control Please refer to the online legal pack and review the planning correspondence documents.