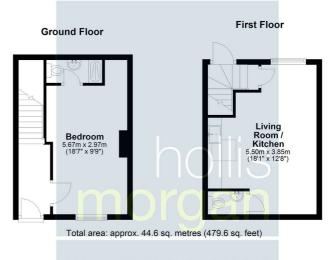

### **Floor plan**

#### THE PROPERTY

A Freehold garage ( 479 Sq Ft ) that was converted in 2022 with en suite Bedroom / study on the ground floor, bright and airy open plan space with WC on the first floor and courtyard garden to rear. Sold with vacant possession.

Illustration for identification purposes only, measurements are approximate, not to scale. This plan has been created using previous drawings as reference material, therefore the accuracy of information cannot be guaranteed.

Plan produced using PlanUp.