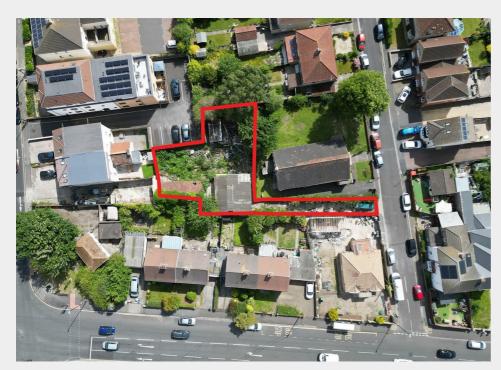

# Land to Rear of 253, Charlton Road, Kingswood, Bristol, BS15 1LT

#### THE PROPERTY

A level Freehold parcel of land to the rear of 253 Charlton Road with vehicular access from Worcester Close. Sold with vacant possession.

Tenure - Freehold

Utilities, Rights & Restrictions - Please refer to the Legal Pack