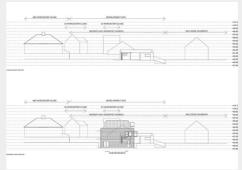

#### THE OPPORTUNITY

RESIDENTIAL DEVELOPMENT | BLOCK OF FLATS (stc)

The vendors have provided a proposed scheme for a residential development of a block of flats Please note the scheme is indicative only.

Proposed Schedule of Development

Flat 1 - 2 Bed | Ground Floor | 721 Sq Ft Flat 2 - 2 Bed | Ground Floor | 721 Sq Ft Flat 3 - 2 Bed | First Floor | 721 Sq Ft Flat 4 - 2 Bed | First Floor | 721 Sq Ft Flat 5 - 1 Bed | Top Floor | 546 Sq Ft Flat 6 - 1 Bed | Top Floor | 546 Sq Ft