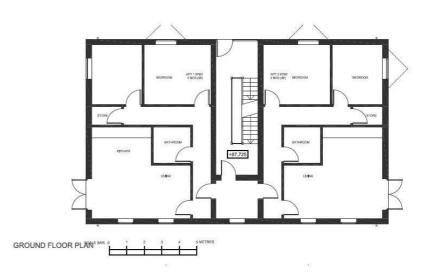

## Floor plan

Proposed Schedule of Development

Flat 1 - 2 Bed | Ground Floor | 721 Sq Ft Flat 2 - 2 Bed | Ground Floor | 721 Sq Ft Flat 3 - 2 Bed | First Floor | 721 Sq Ft Flat 4 - 2 Bed | First Floor | 721 Sq Ft Flat 5 - 1 Bed | Top Floor | 546 Sq Ft Flat 6 - 1 Bed | Top Floor | 546 Sq Ft