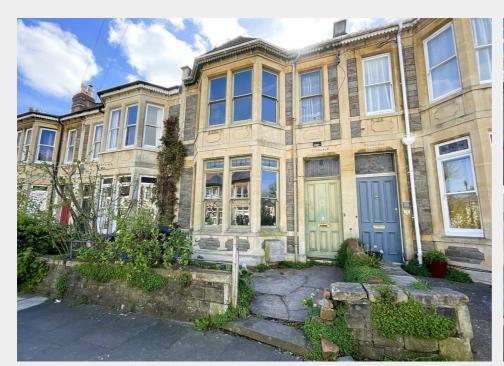

# Glendale, 38 Sefton Park Road, Bishopston, Bristol, BS7 9AJ

Sold @ Auction £505,000

- FOR SALE BY ONLINE AUCTION
- VIDEO TOUR NOW ONLINE
- · LEGAL PACK COMPLETE
- WEDNESDAY 19TH JUNE 2024
- VIEWINGS REFER TO DETAILS
- $\boldsymbol{\cdot}$  SOLD @ JUNE ONLNE AUCTION
- FREEHOLD PERIOD HOUSE
- · 4 BEDS | GARDEN | GARAGE
- · REQUIRES MODERNISATION
- EXTENDED 8 WEEK COMPLETION

### THE PROPERTY

A Freehold mid terraced 4 bedroom period property with accommodation ( 1532 Sq Ft ) arranged over 3 floors with enclosed rear garden and garage located on the picturesque tree lined Sefton Park Road. Sold with vacant possession

Tenure - Freehold Council Tax - D EPC - F

THE OPPORTUNITY

Utilities, Rights & Restrictions - Please refer to the Legal Pack Flood Risk - Please refer to the Legal Pack

FAMILY HOME | MODERNISATION

Glendale now requires modernisation but has scope for a fine 4 bedroom family home on one of the most sought after road in BS7 with excellent local schools and amenities.