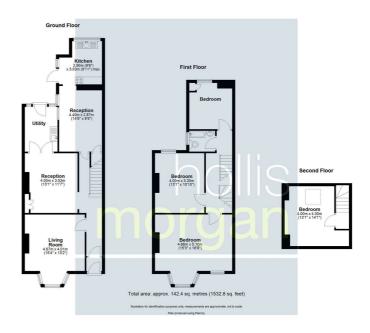

's most sought after locations close to the independent shops, cafés and restaurants lining the popular Gloucester Road and has great transport links to U.W.E and Bristol University

### RENTAL APPRAISAL

What rent can we achieve for you?

The Bristol Residential Letting Co. are confident this property would make a good rental investment if brought to a standard suitable for the professional rental market. Danny Dean of The Bristol Residential Letting Co suggests a rent in the region of;

Glendale, 38, Sefton Park Road - £2800pcm - £3500pcm

If you would like to discuss more detail on the potential for rental, you can call me on 07738766640 or email (danny@bristolreslet.com) for a no obligation discussion. I am always happy to advise investors on maximising their investment

# Floor plan



### **EPC Chart**







9 Waterloo Street Clifton

Bristol

BS8 4BT

Tel: 0117 973 6565

Email: post@hollismorgan.co.uk

www.hollismorgan.co.uk

Hollis Morgan Property Limited, registered in England, registered 7275716. Registered address, 5 Upper Belgrave Road, Clifton, Bristol BS8 2XQ

# **Auction Property Details Disclaimer**

Hollis Morgan endeavour to make our sales details\_clear, accurate and reliable in line with the Consumer Protection from Unfair Trading Regulations 2008 but they should not be relied on as statements or representations of fact. Please refer to our website for further details.