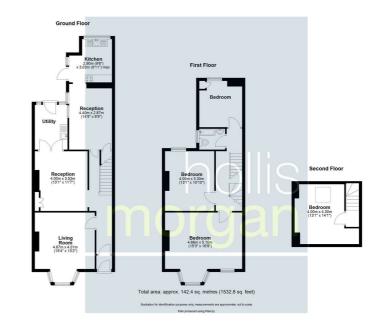

## Accommodation

### Floor plan

#### THE PROPERTY

A Freehold mid terraced 4 bedroom period property with accommodation ( 1532 Sq Ft ) arranged over 3 floors with enclosed rear garden and garage located on the picturesque tree lined Sefton Park Road. Sold with vacant possession