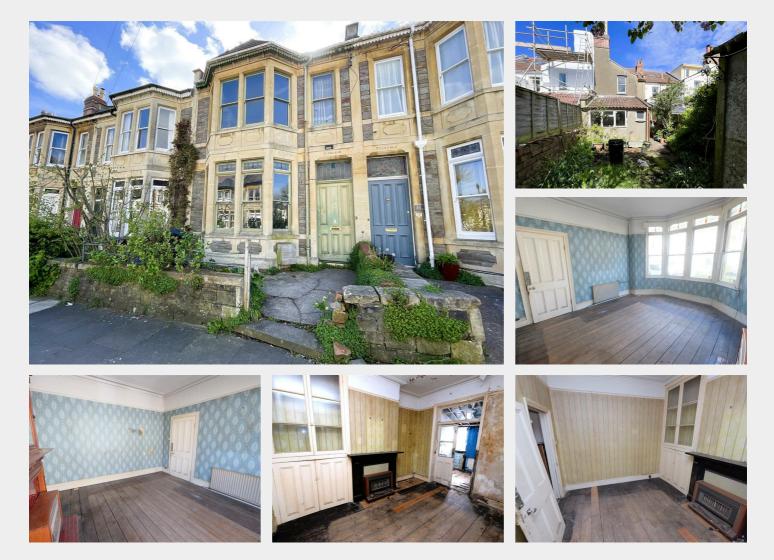

#### THE PROPERTY

A Freehold mid terraced 4 bedroom period property with accommodation ( 1532 Sq Ft ) arranged over 3 floors with enclosed rear garden and garage located on the picturesque tree lined Sefton Park Road. Sold with vacant possession

#### THE OPPORTUNITY

FAMILY HOME | MODERNISATION

Glendale now requires modernisation but has scope for a fine 4 bedroom family home on one of the most sought after road in BS7 with excellent local schools and amenities.

#### LOCATION

The property is located on one of Bishopston's most sought after locations close to the independent shops, cafés and restaurants lining the popular Gloucester Road and has great transport links to U.W.E and Bristol University.