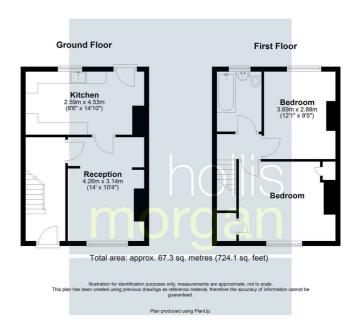

### Floor plan

#### THE PROPERTY

A Freehold mid terraced 2 bedroom period property with accommodation (  $724\,\mathrm{Sq}\,\mathrm{Ft}$  ) arranged over two floors and enclosed rear garden. Sold with vacant possession.