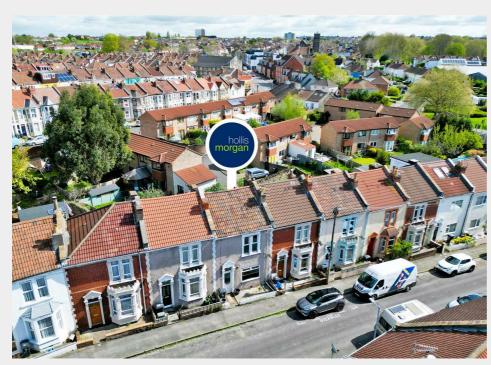

# 20 Woodbine Road, Whitehall, Bristol, BS5 9AJ

Sold @ Auction £219,000

- FOR SALE BY ONLINE AUCTION
- VIDEO TOUR NOW ONLINE
- · LEGAL PACK COMPLETE
- WEDNESDAY 19TH JUNE 2024
- VIEWINGS REFER TO DETAILS
- $\boldsymbol{\cdot}$  SOLD @ JUNE ONLINE AUCTION
- FREEHOLD TERRACED HOUSE
- · 2 BED | VACANT | GARDEN
- REQUIRES MODERNISATION
- EXTENDED 8 WEEK COMPLETION

# 20 Woodbine Road, Whitehall, Bristol, BS5 9AJ

#### LOCATION

Whitehall Road is one of the main link roads within Whitehall and provides direct access to the City Centre and St. Georges Park. Local amenities and services are all within close proximity including the vibrant Church Road which boasts an array of independent retailers, convenience stores, bars and restaurants. Bristol City Centre is approximately two miles away.