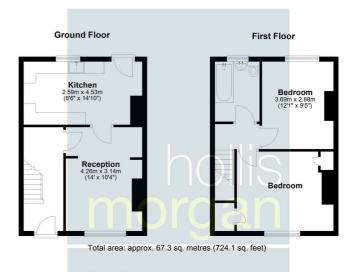

### Accommodation

### **Floor plan**

#### THE PROPERTY

A Freehold mid terraced 2 bedroom period property with accommodation ( 724 Sq Ft ) arranged over two floors and enclosed rear garden. Sold with vacant possession.

Tenure - Freehold Council Tax - B EPC - D Utilities, Rights & Restrictions - Please refer to the Legal Pack Flood Risk - Please refer to the Legal Pack

Hollis Morgan Property Limited, registered in England, registered 7275716. Registered address, 5 Upper Belgrave Road, Clifton, Bristol BS8 2XQ

Illustration for identification purposes only, measurements are approximate, not to scale. This plan has been created using previous drawings as reference material, therefore the accuracy of information cannot be guaranteed. Plan produced using PlanUp.