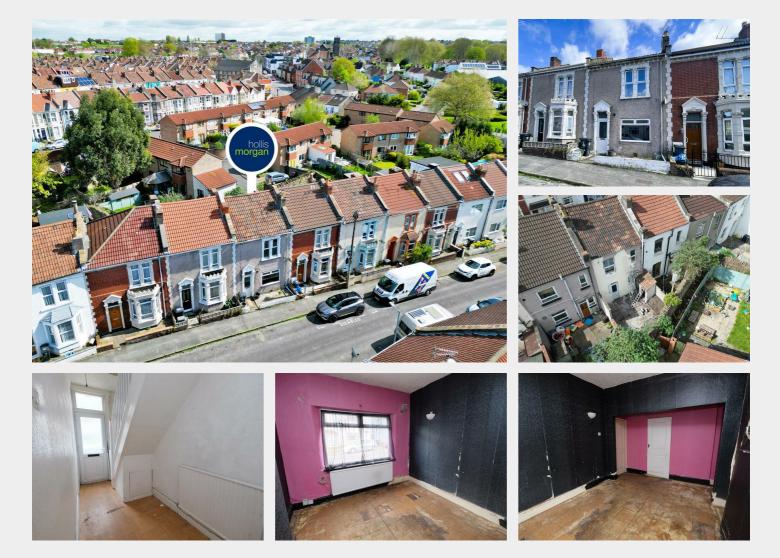

Hollis Morgan – JUNE LIVE ONLINE AUCTION - A Freehold 2 BED TERRACED HOUSE (724 Sq Ft ) with enclosed REAR GARDEN and now in need of MODERNISATION.

#### THE PROPERTY

A Freehold mid terraced 2 bedroom period property with accommodation ( 724 Sq Ft ) arranged over two floors and enclosed rear garden. Sold with vacant possession.

Tenure - Freehold Council Tax - B EPC - D Utilities, Rights & Restrictions - Please refer to the Legal Pack Flood Risk - Please refer to the Legal Pack

#### THE OPPORTUNITY

HOUSE | MODERNISATION

The property has been let for many years and now requires modernisation but offers scope for a fine home or investment in this sought after location. Please refer to independent rental appraisal.

SCOPE TO EXTEND | ATTIC

There is potential for both an attic conversion and extension to rear subject to consents.