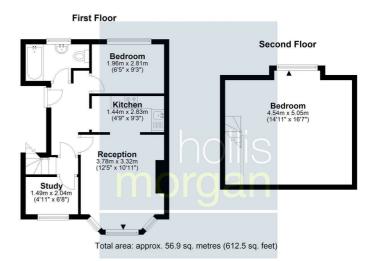

## Floor plan

Illustration for identification purposes only, measurements are approximate, not to scale Floorplan Produced by Westcountry EPC Plan produced using PlanUp.

#### UPPER MAISONETTE

2 Bedroom maisonette ( 612 Sq Ft ) occupying the upper two floors with bathroom, study and open plan kitchen diner and fine views to rear from the master bedroom on the top floor plus parking.