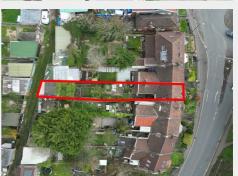

EXTENSION - SIDE & REAR | BEDROOM 2

There is scope for extension to the side and rear subject to gaining the necessary consents.

GARAGE | POTENTIAL PLOT | ANNEX

The large garage at the rear of the garden has vehicular access via a shared lane and may have development potential for a wide range of schemes subject to consents.

We understand no planning of this nature has been previously sought.