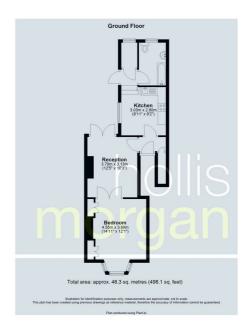

## Floor plan

#### THE PROPERTY

A Leasehold one bedroom flat set within a period property in an elevated position with bay window and flexible accommodation ( 498 Sq Ft ) including separate lounge and kitchen with sole use of the generous rear garden plus double garage.