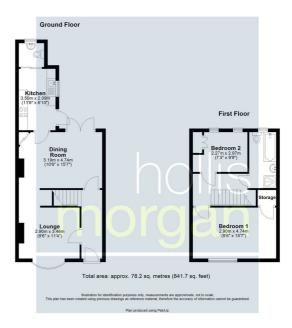

## Floor plan

#### THE PROPERTY

A Freehold 2 bedroom period cottage located just moments from the River Frome and walks in Snuff Mills, Stoke Park and Eastgate Park. The accommodation (  $841\ Sq\ Ft$  ) is arranged over two floors with a downstairs WC and enclosed rear garden with shed.