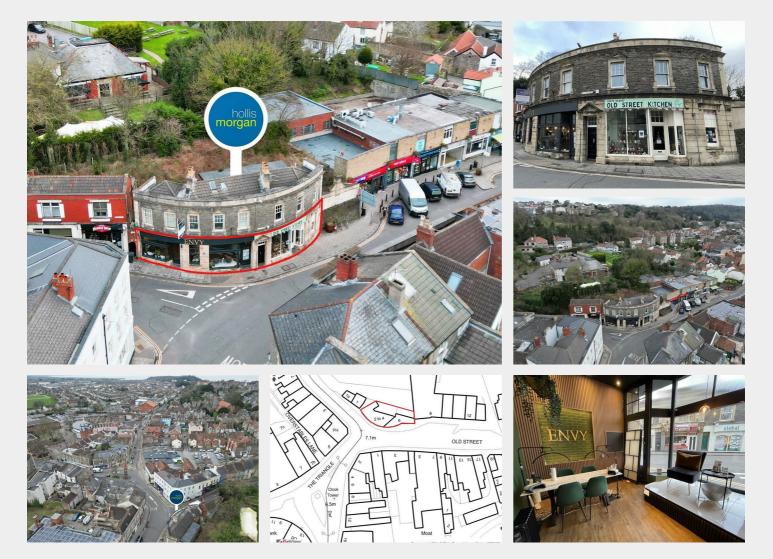

## 2 - 6, Old Street, Clevedon, North Somerset, BS21 6ND

#### THE PROPERTY

A Freehold commercial investment comprising a pair of adjacent retail units with excellent road frontage in a highly visible trading position in the heart of Clevedon.

Sold subject to existing tenants.

#### LOCATION

Clevedon is a popular North Somerset coastal town located on the edge of the Bristol Channel. Clevedon town centre has a wide range of amenities and within level walking are banks and a post office. There are golf courses, woodland and coastal walks in addition to excellent primary and secondary schools. Bristol is 12.6 miles distant with a more extensive range of retail outlets and established independent schools with dedicated buses running from Clevedon. For the commuter, the M5 nearby serves the South West and Midlands and links to the M4 South Wales and London. There are rail services available from Bristol Temple Meads (approx 13.3 miles) and Yatton (approx 4.8 miles) both of which have regular services to London and a number of cities nationwide. Bristol International Airport has an extensive schedule of flights to many European and some long haul destinations.