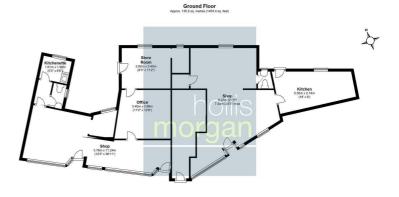

he M5 nearby serves the South West and Midlands and links to the M4 South Wales and London. There are rail services available from Bristol Temple Meads (approx 13.3 miles) and Yatton (approx 4.8 miles) both of which have regular services to London and a number of cities nationwide. Bristol International Airport has an extensive schedule of flights to many European and some long haul destinations.

#### THE OPPORTUNITY

COMMERCIAL INVESTMENT | £23K PA

Old Street Kitchen is let at £10k pa on a Fully Repairing and Insuring Lease (FRI) from 1st February 2022 for 10 years until 31st January 2032 Envy Hair & Beauty is let at £13k pa on a Fully Repairing and Insuring Lease (FRI) from 1st July 2023 for 6 years until 30th June 2029

Please refer to online legal pack for copies of the leases etc.





### **EPC Chart**





9 Waterloo Street Clifton Bristol BS8 4BT Tel: 0117 973 6565 Email: post@hollismorgan.co.uk www.hollismorgan.co.uk

Hollis Morgan Property Limited, registered in England, registered 7275716. Registered address, 5 Upper Belgrave Road, Clifton, Bristol BS8 2XQ

## **Auction Property Details Disclaimer**

Hollis Morgan endeavour to make our sales details\_clear, accurate and reliable in line with the Consumer Protection from Unfair Trading Regulations 2008 but they should not be relied on as statements or representations of fact. Please refer to our website for further details.

# estate agents | auctioneers