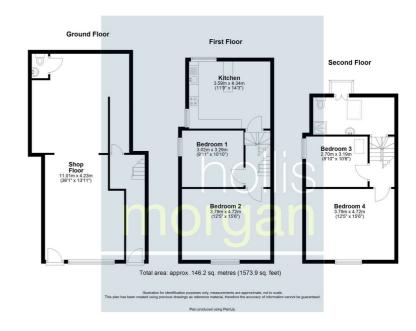

## Floor plan

#### THE PROPERTY

A Freehold mixed use property (1573 Sq Ft) arranged over 3 floors comprising a retail units and 4 bedroom HMO / Maisonette on the upper floors

140 - Ground Floor | Retail Unit | 425 Sq Ft 140 A - First and Second Floors | 4 Bedroom Maisonette | HMO | 1148 Sq Ft  $\,$ 