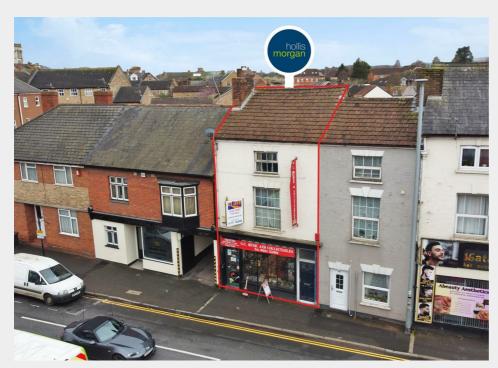

# 140 East Reach, Taunton, Somerset, TA1 3HN

Auction Guide Price +++ £250,000

- FOR SALE BY ONLINE AUCTION
- VIDEO TOUR NOW ONLINE
- · LEGAL PACK COMPLETE
- WEDNESDAY 15th MAY 2024
- · VIEWINGS REFER TO DETAILS
- MAY LIVE ONLINE AUCTION
- FREEHOLD MIXED USE INVESTMENT
- · 4 BEDROOM HMO | RETAIL UNIT
- FULLY LET £27,540 PA
- EXTENDED 8 WEEK COMPLETION

Hollis Morgan – MAY LIVE ONLINE AUCTION – A Freehold MIXED USE INVESTMENT OPPORTUNITY (  $1573\ Sq\ Ft$  ) comprising RETAIL UNIT and 4 BED HMO on the upper floors producing an INCOME of £27,540 PA

#### THE PROPERTY

A Freehold mixed use property (1573 Sq Ft) arranged over 3 floors comprising a retail units and 4 bedroom HMO / Maisonette on the upper floors

140 - Ground Floor | Retail Unit | 425 Sq Ft 140 A - First and Second Floors | 4 Bedroom Maisonette | HMO | 1148 Sq Ft  $\,$ 