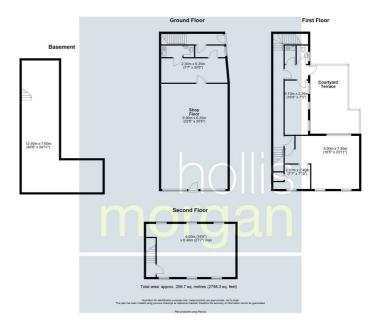

## Floor plan

#### THE PROPERTY

A Freehold commercial premises with accommodation ( 2795 Sq Ft ) arranged over 3 floors plus basement and roof terrace. The property has a substantial frontage and an excellent trading position in this sort after semi pedestrianised area of the City Centre just moments from Gloucester Cathedral