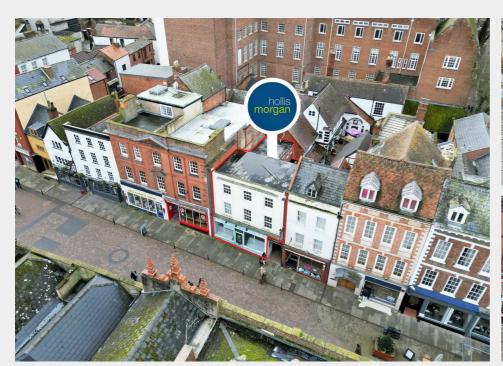

# 51 Westgate Street, City Centre, Gloucester, GL1 2NW

Sold @ Auction £210,000

- FOR SALE BY ONLINE AUCTION
- WEDNESDAY 17TH APRIL 2024
- VIDEO TOUR NOW ONLINE
- · VIEWINGS REFER TO DETAILS
- · LEGAL PACK COMPLETE
- · SOLD @ APRIL ONLINE AUCTION
- · FREEHOLD COMMERCIAL
- · VACANT | 2795 Sq Ft
- SCOPE 3 STUDIO FLATS | PRIVATE ENTRANCE TO REAR
- EXTENDED 8 WEEK COMPLETION

Hollis Morgan – APRIL LIVE ONLINE AUCTION - A Freehold vacant 3 STOREY COMMERCIAL PREMISES (  $2795\ Sq\ Ft$  ) with scope for 3 X STUDIO FLATS and RETAIL UNIT in the centre of Gloucester ( stc )

#### THE PROPERTY

A Freehold commercial premises with accommodation ( 2795 Sq Ft ) arranged over 3 floors plus basement and roof terrace. The property has a substantial frontage and an excellent trading position in this sort after semi pedestrianised area of the City Centre just moments from Gloucester Cathedral

#### LOCATION

The property is located on the busy and vibrant Westgate Street which offers an array of amenities including high street retailers, convienence stores, cafes and public houses. The Gloucester Quays outlet shopping centre, which is within a short walk of the property, is one of the largest and most ambitious regeneration developments in the UK. Ideally located to serve the M5 corridor from Bristol to Birmingham, it offers a unique architectural waterside setting complemented by designer brand shops, affluent bars and gourmet restaurants.