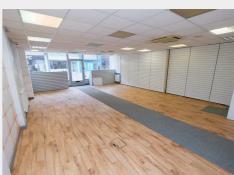

#### THE PROPERTY

A Freehold commercial premises with accommodation ( 2795 Sq Ft ) arranged over 3 floors plus basement and roof terrace. The property has a substantial frontage and an excellent trading position in this sort after semi pedestrianised area of the City Centre just moments from Gloucester Cathedral

Crucially there is established pedestrian access to the side of the property leading to an independent staircase providing access to the upper floors. We understand the property has been previously used for retail, offices and storage.