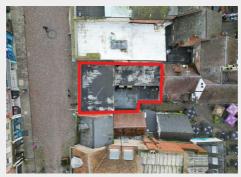

#### THE PROPERTY

A Freehold commercial premises with accommodation ( 2795 Sq Ft ) arranged over 3 floors plus basement and roof terrace. The property has a substantial frontage and an excellent trading position in this sort after semi pedestrianised area of the City Centre just moments from Gloucester Cathedral

Crucially there is established pedestrian access to the side of the property leading to an independent staircase providing access to the upper floors. We understand the property has been previously used for retail, offices and storage.

#### LOCATION

The property is located on the busy and vibrant Westgate Street which offers an array of amenities including high street retailers, convienence stores, cafes and public houses. The Gloucester Quays outlet shopping centre, which is within a short walk of the property, is one of the largest and most ambitious regeneration developments in the UK. Ideally located to serve the M5 corridor from Bristol to Birmingham, it offers a unique architectural waterside setting complemented by designer brand shops, affluent bars and gourmet restaurants.