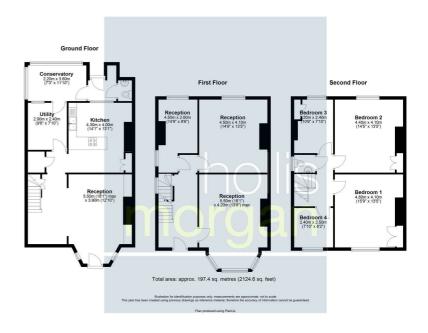

## Floor plan

#### THE PROPERTY

A Freehold semi detached period property ( 2124 Sq Ft ) occupying a prominent position with spacious accommodation arranged over three floors. There is a tandem parking space at the front of the property which in turn leads to a tandem garage which also provides additional access to the enclosed rear garden.