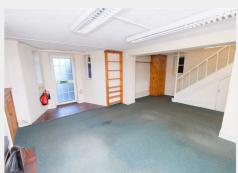

#### THE PROPERTY

A Freehold semi detached period property ( 2124 Sq Ft ) occupying a prominent position with spacious accommodation arranged over three floors. There is a tandem parking space at the front of the property which in turn leads to a tandem garage which also provides additional access to the enclosed rear garden.

We understand the property was originally a residential dwelling, planning permission was granted in 1999 ( 99/01085/F ) to use the top floor as offices to supplement the adjoining property ( occupied by solicitors ) with a maissonette on the lower two levels.

We are informed the consent was not formally enacted and the entire property has until recent times been used as offices.

Interested parties must make their own investigations and refer to the legal pack.