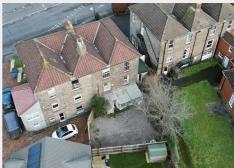

#### THE PROPERTY

A Freehold semi detached period property ( 2124 Sq Ft ) occupying a prominent position with spacious accommodation arranged over three floors. There is a tandem parking space at the front of the property which in turn leads to a tandem garage which also provides additional access to the enclosed rear garden.