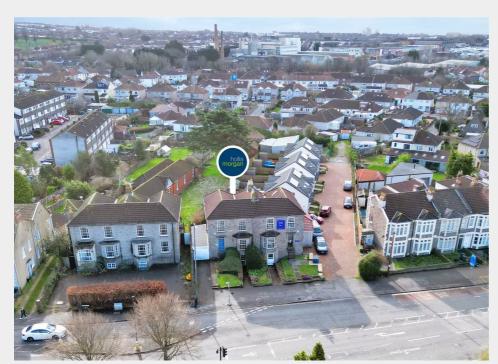

## 886 Fishponds Road, Fishponds, Bristol, BS16 3XB

#### THE PROPERTY

A Freehold semi detached period property ( 2124 Sq Ft ) occupying a prominent position with spacious accommodation arranged over three floors. There is a tandem parking space at the front of the property which in turn leads to a tandem garage which also provides additional access to the enclosed rear garden.