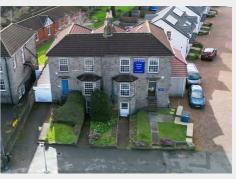

#### THE PROPERTY

A Freehold semi detached period property ( 2124 Sq Ft ) occupying a prominent position with spacious accommodation arranged over three floors. There is a tandem parking space at the front of the property which in turn leads to a tandem garage which also provides additional access to the enclosed rear garden.