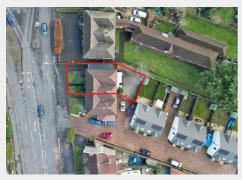

#### THE PROPERTY

A Freehold semi detached period property ( 2124 Sq Ft ) occupying a prominent position with spacious accommodation arranged over three floors. There is a tandem parking space at the front of the property which in turn leads to a tandem garage which also provides additional access to the enclosed rear garden.