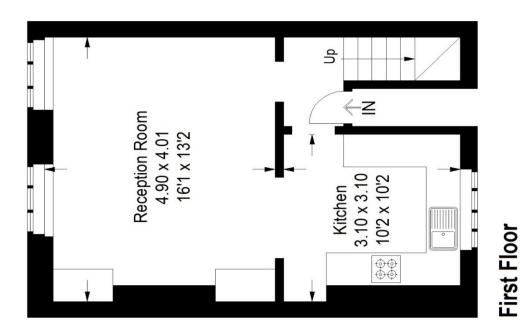

## Floorplan

Score Energy rating

92+ 81-91 69-80

55-68 39-54

21-38

## Knights Hill, SE27

Approximate Gross Internal Area 69.5 sq m / 748 sq ft

Current Potential